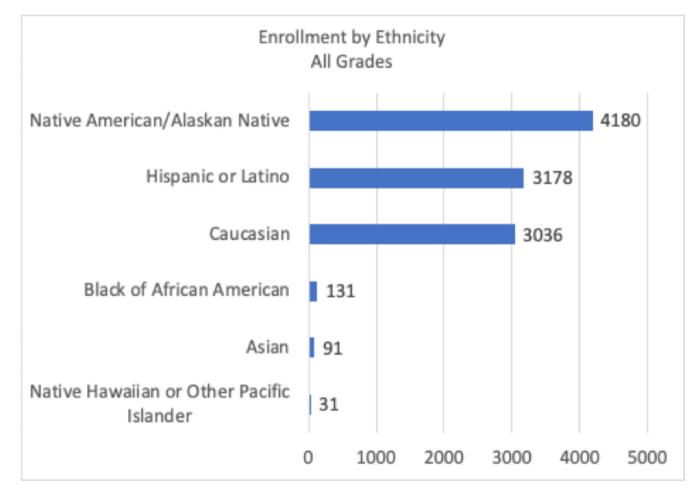

#### A LITTLE BIT ABOUT FARMINGTON

Most Diverse District in New Mexico

Niche ranks nearly 100,000 schools and districts based on statistics and millions of opinions from students and parents.

People live here. Farmington School District extends north to the Colorado border and south to the mid part of the state. Over the course of the school year, 70 buses travel a million miles annually.