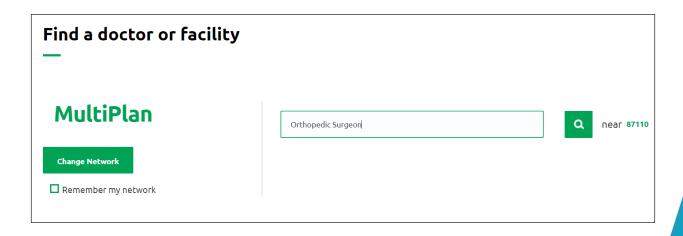

Type a provider specialty, provider name, facility name, type of facility, or National Provider Identifier (NPI) into the search box. You cannot leave this box empty.

You can enter a zip code, or, if you allow your Internet browser to use your location, then the browser will enter your current zip code for you. By default, the search pulls results within 20 miles of the zip code you enter.