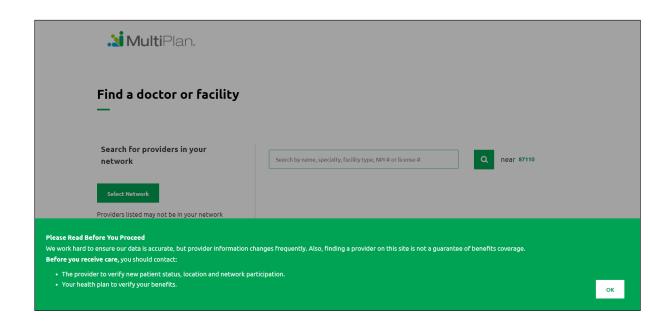

## HOW DOES THE PHCS NETWORK VIA MULTIPLAN WORK?

If you need non-emergency healthcare, you can find a provider in the national PHCS MultiPlan network by visiting multiplan.com. Click on the *Find a Provider* button in the top left corner.

**Note:** You will be prompted to read the notice in the green bar at the bottom of the screen and click *OK* before you can proceed with your provider search.

When prompted to select your network, **choose PHCS**. When asked if you see any statements on your True Health New Mexico ID card, select, *I don't see any of these statements*.