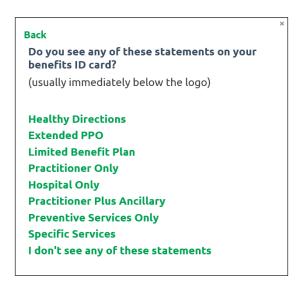

**Note:** You will be prompted to read the notice in the green bar at the bottom of the screen and click *OK* before you can proceed with your provider search.

When prompted to select your network, **choose PHCS**. When asked if you see any statements on your True Health New Mexico ID card, select, *I don't see any of these statements*.