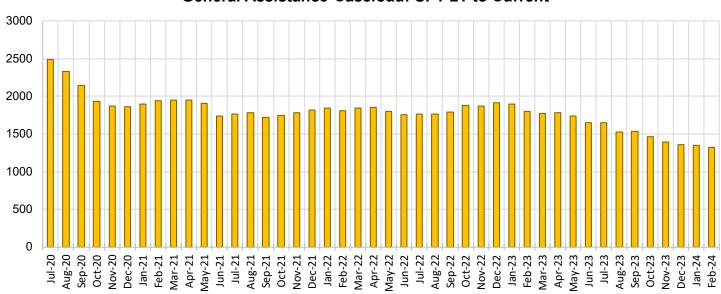

The caseload for General Assistance was 1,326 in February 2024, a decrease of 26.21% from one year ago and a decrease of 24 cases from last month.

Michelle Lujan Grisham, Governor Kari Armijo, Secretary