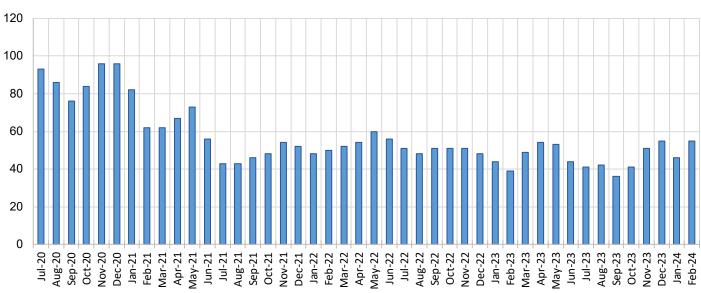

|        |        |        | Feb-23-        | Jan-24- |  |
| Region             | Feb-23 | Jan-24 | Feb-24 | Feb-24         | Feb-24  |  |
| Region 1 - NW      | 7      | 6      | 7      | 0.00%          | 16.67%  |  |
| Region 2 - NE      | 7      | 8      | 7      | 0.00%          | -12.50% |  |
| Region 3 - Central | 12     | 9      | 14     | 16.67%         | 55.56%  |  |
| Region 4 - SE      | 5      | 10     | 9      | 80.00%         | -10.00% |  |
| Region 5 - SW      | 8      | 13     | 18     | 125.00%        | 38.46%  |  |
| Centralized Units  | 0      | 0      | 0      | N/A            | N/A     |  |
|                    |        |        |        |                |         |  |
| Statewide Total    | 39     | 46     | 55     | 41.03%         | 19.57%  |  |



#### Education Works Caseload: SFY-21 to Current

#### **Refugee Cash Assistance**

| S       | FY 2020 | ) <sup>8,9</sup> |        | SFY 20 | )21 <sup>8,9</sup> |        | SFY 20 | 22 <sup>,9</sup> |        | SFY 20 | 23 <sup>8,9</sup> |        | SFY 2024 <sup>8,9</sup> |              |
|---------|---------|------------------|--------|--------|--------------------|--------|--------|------------------|--------|--------|-------------------|--------|-------------------------|--------------|
|         | Cases   | Expenditures     |        | Cases  | Expenditures       |        | Cases  | Expenditures     |        | Cases  | Expenditures      |        | Cases                   | Expenditures |
| Jul-19  | 55      | \$13,851         | Jul-20 | 17     | \$9,650            | Jul-21 | 79     | \