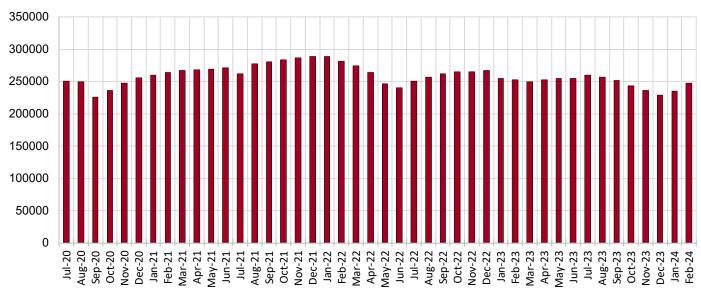

|         |         | Feb-23-        | Jan-24- |  |
| Region             | Feb-23  | Jan-24  | Feb-24  | Feb-24         | Feb-24  |  |
| Region 1 - NW      | 46,674  | 44,001  | 45,823  | -1.8%          | 4.1%    |  |
| Region 2 - NE      | 42,477  | 39,322  | 41,106  | -3.2%          | 4.5%    |  |
| Region 3 - Central | 83,384  | 77,788  | 82,937  | -0.5%          | 6.6%    |  |
| Region 4 - SE      | 33,870  | 31,173  | 32,472  | -4.1%          | 4.2%    |  |
| Region 5 - SW      | 46,524  | 43,508  | 45,216  | -2.8%          | 3.9%    |  |
| Centralized Units  | 71      | 0       | 0       | -100.0%        | N/A     |  |
|                    |         |         |         |                |         |  |
| Statewide Total    | 253,000 | 235,792 | 247,554 | -2.15%         | 5.0%    |  |



**SNAP Caseload: SFY-21 to Current** 

# SNAP Initial Applications by Field Office<sup>4,11</sup> February 2024

| Office                          | Approved | Denied | Withdrawn | Total Cases<br>Processed |
|---------------------------------|----------|--------|-----------|--------------------------|
| Chaves County ISD               | 510      | 135    | 49        | 694                      |
| Cibola County ISD               | 214      | 44     | 19        | 277                      |
| Colfax County ISD               | 86       | 22     | 8         | 116                      |
| Curry County ISD                | 458      | 144    | 38        | 640                      |
| East Dona Ana County ISD        | 573      | 186    | 44        | 803                      |
| Eddy Artesia Count