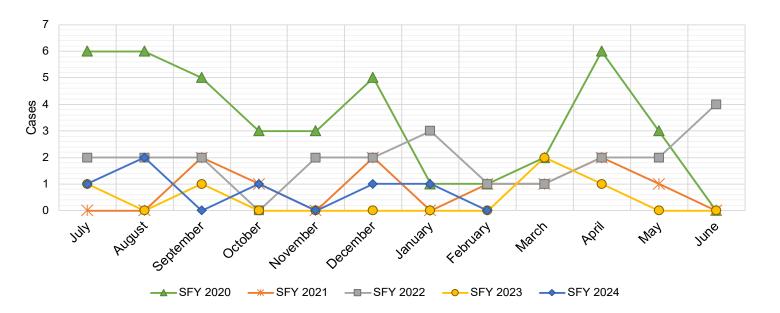

| Jun-22 | 4      | \$10,000         | Jun-23 | 0      | \$4,000          | Jun-24 |        |                 |
|         |         |                       |        |       |                  |        |        |                  |        |        |                  |        |        |                 |
| TOTAL   | 41      | \$111,362             |        | 10    | \$19,500         |        | 23     | \$47,500         |        | 5      | \$26,589         |        | 6      | \$31,000        |
| AVERAGE | 3       | \$9,280               |        | 1     | \$1,625          |        | 2      | \$3,958          |        | 0      | \$2,216          |        | 1      | \$3,875         |

Diversion case approval and the associated expenditures are not always in sync to the same month.



# Cash Assistance Applications by Field Office<sup>4,11</sup> February 2024

| Office                          | Approved | Denied | Withdrawn | Total Cases<br>Processed |
|---------------------------------|----------|--------|-----------|--------------------------|
| Chaves County ISD               | 20       | 107    | 56        | 183                      |
| Cibola County ISD               | 10       | 28     | 17        | 55                       |
| Colfax County ISD               | 10       | 19     | 11        | 40                       |
| Curry County ISD                | 37       | 137    | 38        | 212                      |
| East Dona Ana County ISD        | 28       | 128    | 55        | 211                      |
| Eddy Artesia County ISD         | 14       | 27     |