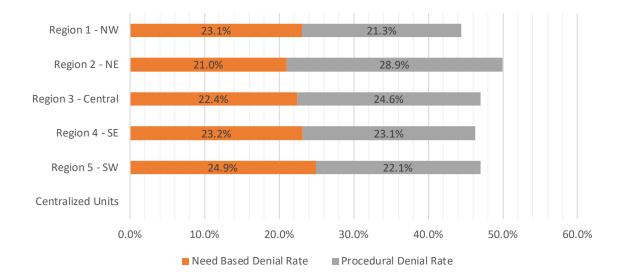

### Medicaid EDG Initial Disposition Rates by Region<sup>4,11,19</sup> February 2024

| Region             | Approval Rate | Denial Rate | Need Based<br>Denial Rate | Procedural<br>Denial Rate |
|--------------------|---------------|-------------|---------------------------|---------------------------|
| Region 1 - NW      | 55.6%         | 44.4%       | 23.1%                     | 21.3%                     |
| Region 2 - NE      | 50.1%         | 49.9%       | 21.0%                     | 28.9%                     |
| Region 3 - Central | 53.0%         | 47.0%       | 22.4%                     | 24.6%                     |
| Region 4 - SE      | 53.7%         | 46.3%       | 23.2%                     | 23.1%                     |
| Region 5 - SW      | 53.0%         | 47.0%       | 24.9%                     | 22.1%                     |
| Centralized Units  |               |             |                           |                           |
|                    |               |             |                           |                           |
| Statewide Total    | 52.9%         | 47.1%       | 22.8%                     | 24.3%                     |