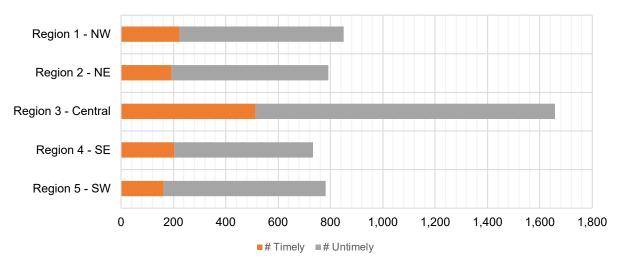

# Medicaid Cases by Region<sup>2</sup>

|                    |         |         |         | Percent Chang | je         |
|--------------------|---------|---------|---------|---------------|------------|
|                    |         |         |         | Feb-23-Feb-   | Jan-24-Feb |
| Region             | Feb-23  | Jan-24  | Feb-24  | 24            | 24         |
| Region 1 - NW      | 104,558 | 95,463  | 95,672  | -8.50%        | 0.22%      |
| Region 2 - NE      | 102,649 | 92,759  | 93,059  | -9.34%        | 0.32%      |
| Region 3 - Central | 204,051 | 183,020 | 186,323 | -8.69%        | 1.80%      |
| Region 4 - SE      | 78,274  | 71,077  | 71,272  | -8.95%        | 0.27%      |
| Region 5 - SW      | 105,412 | 95,870  | 96,021  | -8.91%        | 0.16%      |
| Centralized Units  | 2       | 3       | 3       | 50.00%        | 0.00%      |
|                    |         |         |         |               |            |
| Statewide Total    | 594,946 | 538,192 | 542,350 | -8.8%         | 0.77%      |