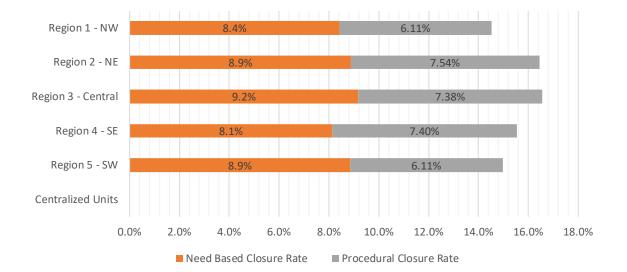

-|---------------|--------------|----------------------------|-------|
| Region 1 - NW      | 85.5%         | 14.5%        | 8.4%                       | 6.11% |
| Region 2 - NE      | 83.6%         | 16.4%        | 8.9%                       | 7.54% |
| Region 3 - Central | 83.4%         | 16.6%        | 9.2%                       | 7.38% |
| Region 4 - SE      | 84.5%         | 15.5%        | 8.1%                       | 7.40% |
| Region 5 - SW      | 85.0%         | 15.0%        | 8.9%                       | 6.11% |
| Centralized Units  | 0.0%          | 0.0%         | 0.0%                       | 0.00% |
|                    |               |              |                            |       |
| Statewide Total    | 84.3%         | 15.7%        | 8.8%                       | 6.92% |



| Medicaid: Percentage of Approved Renewal EDGs Processed by Certification Date <sup>11</sup> |