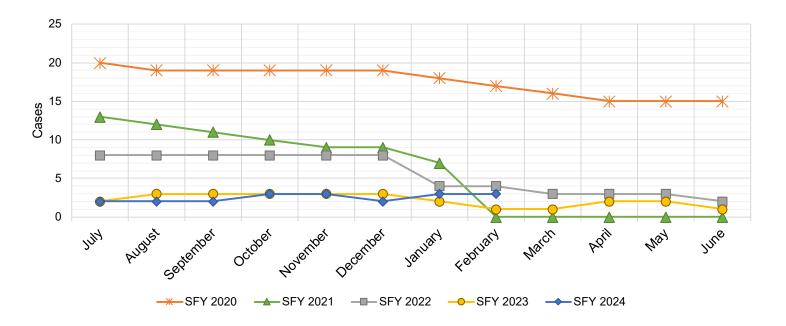

|              |
| Jun-20  | 15      | \$1,500        | Jun-21 | 0     | \$0              | Jun-22 | 2      | \$300           | Jun-23 | 1      | \$100            | Jun-24                |       |              |
|         |         |                |        |       |                  |        |        |                 |        |        |                  |                       |       |              |
| TOTAL   | 211     | \$20,800       |        | 71    | \$7,200          |        | 67     | \$1,700         |        | 26     | \$2,900          |                       | 20    | \$2,300      |
| AVERAGE | 18      | \$1,733        |        | 6     | \$600            |        | 6      | \$142           |        | 2      | \$242            |                       | 3     | \$288        |



#### **TANF Diversion Payments**

| :       | SFY 202 | <b>0</b> <sup>9</sup> |        | SFY 2 | 021 <sup>9</sup> |        | SFY 20 | )22 <sup>9</sup> |        | SFY 20 | )23 <sup>9</sup> |        | SFY 20 | 24 <sup>9</sup> |
|---------|---------|-----------------------|--------|-------|------------------|--------|--------|------------------|--------|--------|------------------|--------|--------|-----------------|
|         | Cases   | Expenditures          |        | Cases | Expenditures     |        | Cases  | Expenditures     |        | Cases  | Expenditures     |        | Cases  | Expenditures    |
| Jul-19  | 6       | \$18,500              | Jul-20 | 0     | \$0              | Jul-21 | 2      | \$5,500          | Jul-22 | 1      | \$1,500          | Jul-23 | 1      | \$3,000