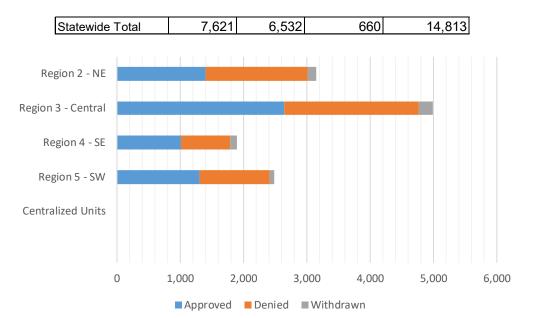

# Medicaid Initial Applications by Field Office<sup>4,11</sup> February 2024

| Office                          | Approved | Denied | Withdrawn | Total Cases<br>Processed |
|---------------------------------|----------|--------|-----------|--------------------------|
| Chaves County ISD               | 221      | 208    | 30        | 459                      |
| Cibola County ISD               | 90       | 59     | 11        | 160                      |
| Colfax County ISD               | 45       | 43     | 4         | 92                       |
| Curry County ISD                | 221      | 134    | 24        | 379                      |
| East Dona Ana County ISD        | 299      | 269    | 20        | 588                      |
| Eddy Artesia County ISD         | 42       | 44     | 5         | 91                       |
| Eddy Carlsbad County ISD        | 158      | 111    | 11        | 280                      |
| Grant County ISD                | 115      | 98     | 6         | 219                      |
| Guadalupe County ISD            | 13       | 12     | 1         | 26                       |
| Hidalgo County ISD              | 1        | 0      | 0         | 1                        |
| Lea County ISD                  | 286      | 208    | 27        | 521                      |
| Lincoln County ISD              | 75       | 76     | 7         | 158                      |
| Luna County ISD                 | 128      | 115    | 4         | 247                      |
| McKinley County ISD             | 306      | 190    | 12        | 508                      |
| Northeast Bernalillo County ISD | 780      | 649    | 60        | 1,489                    |
| Northwest Bernalillo County ISD | 632      | 497    | 67        | 1,196                    |
| Otero County ISD                | 191      | 155    | 5         | 351                      |
| Quay County ISD                 | 35       | 28     | 2         | 65                       |
| Rio Arriba County ISD           | 141      | 118    | 11        | 270                      |
| Roosevelt County ISD            | 4        | 3      | 0         | 7                        |
| San Juan County ISD             | 427      | 283    | 41        | 751                      |
| San Miguel County ISD           | 242      | 465    | 38        | 745                      |
| Sandoval County ISD             | 378      | 339    | 31        | 748                      |
| Santa Fe County ISD             | 414      | 471    | 40        | 925                      |
| Sierra County ISD               | 71       | 47     | 3         | 121                      |
| Socorro County ISD              | 157      | 134    | 26        | 317                      |
| South Dona Ana ISD              | 289      | 237    | 16        | 542                      |
| Southeast Bernalillo County ISD | 533      | 453    | 27        | 1,013                    |
| Southwest Bernalillo County ISD | 585      | 413    | 62        | 1,060                    |
| Taos County ISD                 | 135      | 132    | 11        | 278                      |
| Torrance County ISD             | 107      | 113    | 12        | 232                      |
| Valencia North County ISD       | 159      | 150    | 15        | 324                      |
| Valencia South County ISD       | 60       | 51     | 7         | 118                      |
| West Dona Ana County ISD        | 281      | 227    | 24        | 532                      |
| Centralized Units               | 0        | 0      | 0         | 0                        |
| Statewide Total                 | 7,621    | 6,532  | 660       | 14,813                   |

### Medicaid Initial Applications by Region<sup>4,11</sup> February 2024

|                    |          |        |           | Total Cases |
|--------------------|----------|--------|-----------|-------------|
|                    | Approved | Denied | Withdrawn | Processed   |
| Region 1 - NW      | 1,270    | 914    | 115       | 2,299       |
| Region 2 - NE      | 1,403    | 1,608  | 138       | 3,149       |
| Region 3 - Central | 2,637    | 2,125  | 228       | 4,990       |
| Region 4 - SE      | 1,007    | 784    | 104       | 1,895       |
| Region 5 - SW      | 1,304    | 1,101  | 75        | 2,480       |
| Centralized Units  | 0        | 0      | 0         | 0           |