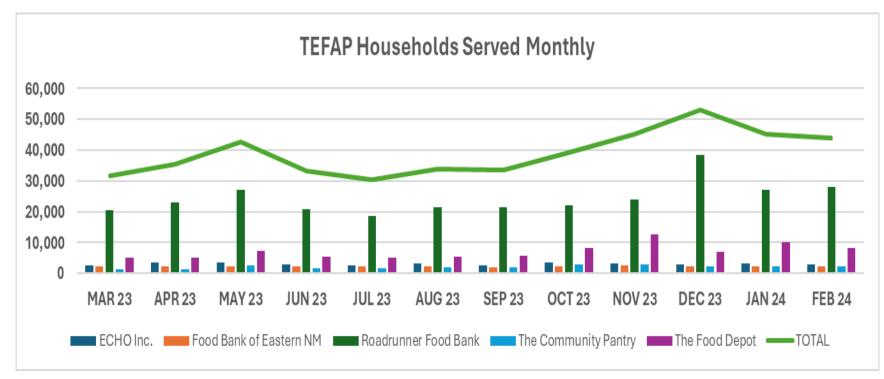

| \$89,044,838  | \$41,917,552    | 227,736   | 259,867   | 227,761   | 506,111    | \$391.00 | \$161.30 | \$390.96 | \$82.82  |

SNAP Pandemic EBT and Emergency Allotments benefit issuance ceased in October 2023.



The Commodity Supplemental Food Program (CSFP) works to improve the health of low-income persons at least 60 years of age by supplementing their diets with monthly nutritious USDA food packages.

Additional information: https://www.fns.usda.gov/csfp/commodity-supplemental-food-program

Food Bank of Eastern New Mexico was added as a contractor in January 2024. They are serving counties previously served by The Salvation Army Roswell Corps

\*Source: Data reported by ECHO, Inc., Food Bank of Eastern New Mexico, Loaves & Fishes, Inc., and The Salvation Army Roswell Corps.



The Emergency Food Assistance Program (TEFAP) supplements the diets of low-income needy persons, including elderly people, by providing emergency food and nutrition assistance. Additional information: fns.usda.gov/TEFAP/emergency-food-assistance-program

\*Source: ECHO, Inc., Food Bank of Eastern, NM, Roadrunner Food Bank, The Community Pantry, and The Food Depot



The number of cases for Jan 2024 has been updated.





# HUMAN SERVICES Income Eligibility Guidelines for SNAP & Financial Assistance

|