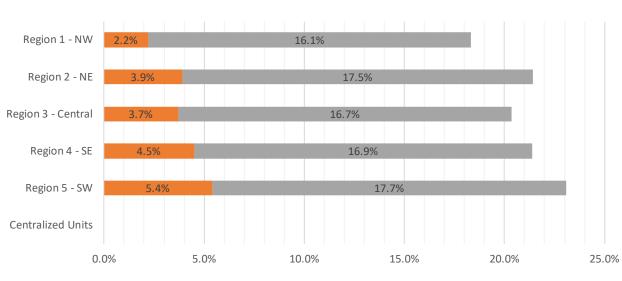

### Medicaid EDG Initial Disposition Rates by Region<sup>4,11,19</sup> February 2024

| Region             | Approval Rate | Denial Rate | Need Based<br>Denial Rate | Procedural<br>Denial Rate |
|--------------------|---------------|-------------|---------------------------|---------------------------|
| Region 1 - NW      | 55.6%         | 44.4%       | 23.1%                     | 21.3%                     |
| Region 2 - NE      | 50.1%         | 49.9%       | 21.0%                     | 28.9%                     |
| Region 3 - Central | 53.0%         | 47.0%       | 22.4%                     | 24.6%                     |
| Region 4 - SE      | 53.7%         | 46.3%       | 23.2%                     | 23.1%                     |
| Region 5 - SW      | 53.0%         | 47.0%       | 24.9%                     | 22.1%                     |
| Centralized Units  |               |             |                           |                           |
|                    |               |             |                           |                           |
| Statewide Total    | 52.9%         | 47.1%       | 22.8%                     | 24.3%                     |