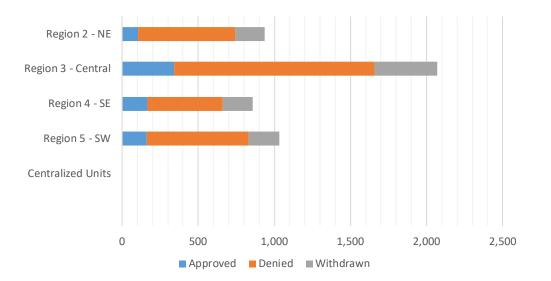

### Medicaid Initial Applications by Region<sup>4,11</sup> February 2024

|                    |          |        |           | Total Cases |
|--------------------|----------|--------|-----------|-------------|
|                    | Approved | Denied | Withdrawn | Processed   |
| Region 1 - NW      | 1,270    | 914    | 115       | 2,299       |
| Region 2 - NE      | 1,403    | 1,608  | 138       | 3,149       |
| Region 3 - Central | 2,637    | 2,125  | 228       | 4,990       |
| Region 4 - SE      | 1,007    | 784    | 104       | 1,895       |
| Region 5 - SW      | 1,304    | 1,101  | 75        | 2,480       |
| Centralized Units  | 0        | 0      | 0         | 0           |