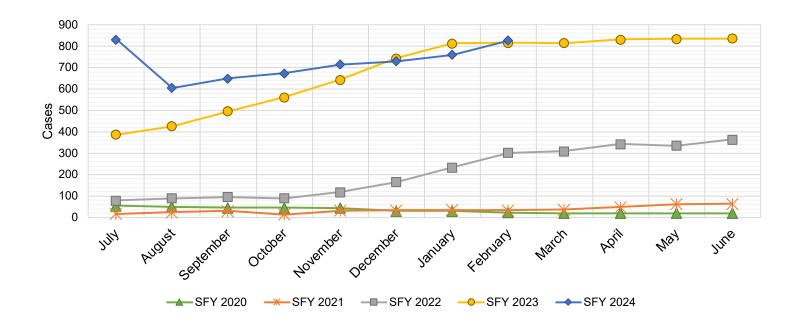

\$5,386          | Jun-21 | 64     | \$15,351           | Jun-22 | 364    | \$84,794         | Jun-23 | 836    | \$181,086         | Jun-24 |                         |              |
|         |         |                  |        |        |                    |        |        |                  |        |        |                   |        |                         |              |
| TOTAL   | 400     | \$104,762        |        | 427    | \$132,936          |        | 2,525  | \$590,999        |        | 8,204  | \$1,985,121       |        | 5,794                   | \$1,403,661  |
| AVERAGE | 33      | \$8,730          |        | 36     | \$11,078           |        | 210    | \$49,250         |        | 684    | \$165,427         |        | 724                     | \$175,458    |



#### State Supplement for Residential Care

| 2       | 6FY 202 | 0 <sup>9</sup> |        | SFY 2 | 021 <sup>9</sup> |        | SFY 20 | 22 <sup>9</sup> |        | SFY 20 | )23 <sup>9</sup> | SFY 2024 <sup>9</sup> |       |              |
|---------|---------|----------------|--------|-------|------------------|--------|--------|-----------------|--------|--------|------------------|-----------------------|-------|--------------|
|         | Cases   | Expenditures   |        | Cases | Expenditures     |        | Cases  | Expenditures    |        | Cases  | Expenditures     |                       | Cases | Expenditures |
| Jul-19  | 20      | \$1,900        | Jul-20 | 13    | \$1,300          | Jul-21 | 8      | \$0             | Jul-22 | 2      | \$200            | Jul-23