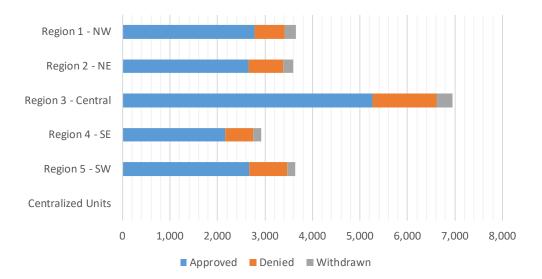

### Medicaid Initial Applications by Region<sup>4,11</sup> February 2024

|                    |          |        |           | Total Cases |
|--------------------|----------|--------|-----------|-------------|
|                    | Approved | Denied | Withdrawn | Processed   |
| Region 1 - NW      | 1,270    | 914    | 115       | 2,299       |
| Region 2 - NE      | 1,403    | 1,608  | 138       | 3,149       |
| Region 3 - Central | 2,637    | 2,125  | 228       | 4,990       |
| Region 4 - SE      | 1,007    | 784    | 104       | 1,895       |
| Region 5 - SW      | 1,304    | 1,101  | 75        | 2,480       |
| Centralized Units  | 0        | 0      | 0         | 0           |