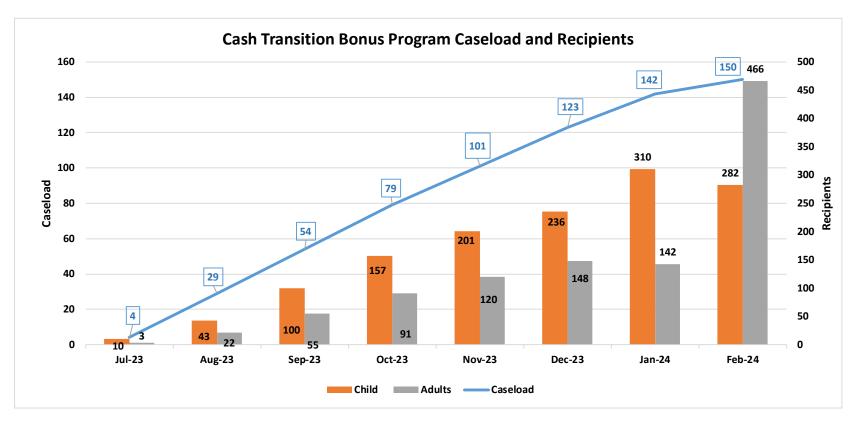

| Cash Assistance Programs     |             |             |             |         |         |  |
|------------------------------|-------------|-------------|-------------|---------|---------|--|
|                              |             |             |             | Percent | Change  |  |
|                              |             |             |             | Feb-23- | Jan-24- |  |
|                              | Feb-23      | Jan-24      | Feb-24      | Feb-24  | Feb-24  |  |
| Expenditures <sup>5</sup>    | \$3,357,829 | \$4,576,937 | \$3,886,753 | 15.75%  | -15.08% |  |
| Cases <sup>6</sup>           | 11,268      | 9,424       | 9,715       | -13.78% | 3.09%   |  |
| Expenditures/Case            | \$298       | \$486       | \$400       | 34.23%  | -17.70% |  |
| Recipients <sup>7</sup>      | 25,221      | 21,073      | 22,041      | -12.61% | 4.59%   |  |
| Adults                       | 8,672       | 7,104       | 7,527       | -13.20% | 5.95%   |  |
| Children                     | 16,549      | 13,969      | 14,514      | -12.30% | 3.90%   |  |
| Recipients /Case             | 2.24        | 2.24        | 2.27        | 1.34%   | 1.34%   |  |
| Cases Processed <sup>4</sup> | 3,821       | 5,988       | 5,723       | 49.78%  | -4.43%  |  |
| Approvals <sup>4</sup>       | 627         | 2,630       | 867         | 38.28%  | -67.03% |  |

# Temporary Assistance for Needy Families (TANF)

|                           |             |             |             | Percent | Change  |
|---------------------------|-------------|-------------|-------------|---------|---------|
|                           |             |             |             | Feb-23- | Jan-24- |
|                           | Feb-23      | Jan-24      | Feb-24      | Feb-24  | Feb-24  |
| Expenditures <sup>5</sup> | \$2,685,712 | \$3,912,694 | \$3,196,214 | 19.01%  | -18.31% |
| Cases <sup>6</sup>        | 8,615       | 7,264       | 7,504       | -12.90% | 3.30%   |
| Expenditures/Case         | \$312       | \$539       | \$426       | 36.54%  | -20.96% |
| Recipients <sup>7</sup>   | 22,419      | 18,738      | 19,636      | -12.41% | 4.79%   |
| Adults                    | 6,125       | 5,020       | 5,385       | -12.08% | 7.27%   |
| Children                  | 16,294      | 13,718      | 14,251      | -12.54% | 3.89%   |
| Approvals <sup>4</sup>    | 463         | 557         | 641         | 38.44%  | 15.08%  |