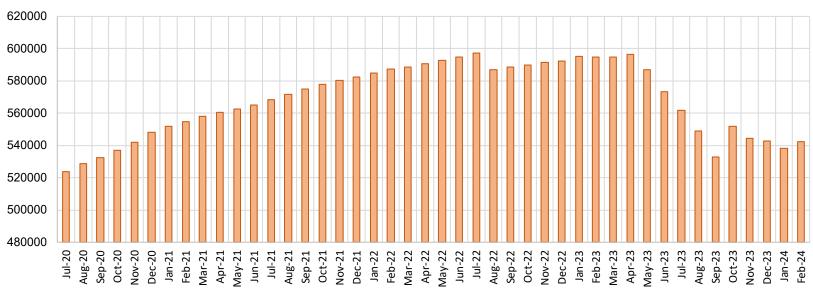

|         |         |         | Feb-23-Feb-   | Jan-24-Feb |
| Region             | Feb-23  | Jan-24  | Feb-24  | 24            | 24         |
| Region 1 - NW      | 104,558 | 95,463  | 95,672  | -8.50%        | 0.22%      |
| Region 2 - NE      | 102,649 | 92,759  | 93,059  | -9.34%        | 0.32%      |
| Region 3 - Central | 204,051 | 183,020 | 186,323 | -8.69%        | 1.80%      |
| Region 4 - SE      | 78,274  | 71,077  | 71,272  | -8.95%        | 0.27%      |
| Region 5 - SW      | 105,412 | 95,870  | 96,021  | -8.91%        | 0.16%      |
| Centralized Units  | 2       | 3       | 3       | 50.00%        | 0.00%      |
|                    |         |         |         |               |            |
| Statewide Total    | 594,946 | 538,192 | 542,350 | -8.8%         | 0.77%      |



### Medicaid Caseload: SFY-21 to Current

# Medicaid Initial Applications by Field Office<sup>4,11</sup> February 2024

| Office                          | Approved | Denied | Withdrawn | Total Cases<br>Processed |
|---------------------------------|----------|--------|-----------|--------------------------|
| Chaves County ISD               | 221      | 208    | 30        | 459                      |
| Cibola County ISD               | 90       | 59     | 11        | 160                      |
| Colfax County ISD               | 45       | 43     | 4         | 92                       |
| Curry County ISD                | 221      | 134    | 24        | 379                      |
| East Dona Ana County ISD        | 299      | 269    | 20        | 588                      |
| Eddy Artesi