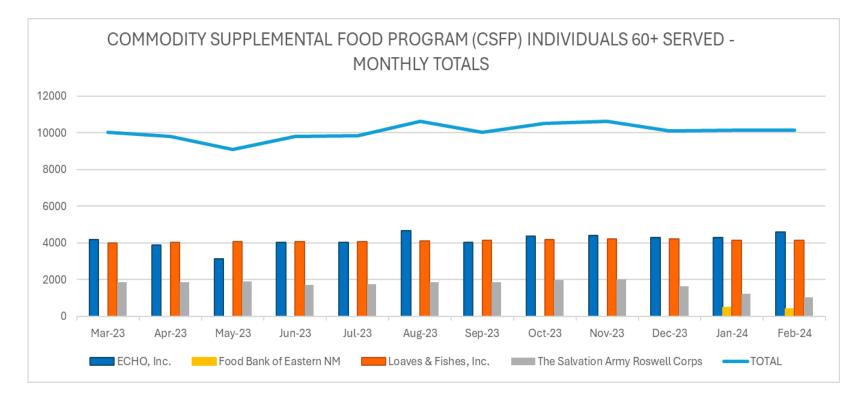

| \$3,128       | \$42,420,937    | 8         | 255,406   | 8         | 496,169    | \$391.00 | \$166.09 | \$391.00 | \$85.50  |
| Dec-22        | \$2,226,951   | \$42,411,853    | 5,700     | 264,670   | 5,700     | 512,241    | \$390.69 | \$160.24 | \$390.69 | \$82.80  |
| Nov-22        | \$50,519,386  | \$41,967,964    | 90,939    | 263,385   | 725,174   | 511,903    | \$555.53 | \$159.34 | \$69.67  | \$81.98  |
| Oct-22        | \$2,373,188   | \$41,933,856    | 69,169    | 263,123   | 69,169    | 511,879    | \$34.31  | \$159.37 | \$34.31  | \$81.92  |
| Sep-22        | \$89,044,838  | \$41,917,552    | 227,736   | 259,867   | 227,761   | 506,111    | \$391.00 | \$161.30 | \$390.96 | \$82.82  |

SNAP Pandemic EBT and Emergency Allotments benefit issuance ceased in October 2023.



The Commodity Supplemental Food Program (CSFP) works to improve the health of low-income persons at least 60 years of age by supplementing their diets with monthly nutritious USDA food packages.

Additional information: https://www.fns.usda.gov/csfp/commodity-supplemental-food-program

Food Bank of Eastern New Mexico was added as a contractor in January 2024. They are serving counties previously served by The Salvation Army Roswell Corps

\*Source: Data reported by ECHO, Inc., Food Bank of Eastern New Mexico, Loaves & Fishes, Inc., and The Salvation Army Roswell Corps.



The Emergency Food Assistance Program (TEFAP) supplements the diets of low-income needy persons, including elderly people, by providing emergency food and nutrition assistance. Additional information: fns.usda.gov/TEFAP