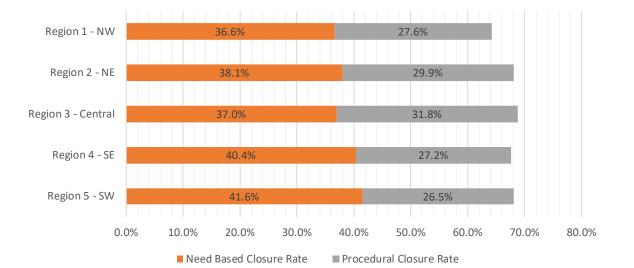

### Medicaid EDG Initial Disposition Rates by Region<sup>4,11,19</sup> February 2024

| Region             | Approval Rate | Denial Rate | Need Based<br>Denial Rate | Procedural<br>Denial Rate |
|--------------------|---------------|-------------|---------------------------|---------------------------|
| Region 1 - NW      | 55.6%         | 44.4%       | 23.1%                     | 21.3%                     |
| Region 2 - NE      | 50.1%         | 49.9%       | 21.0%                     | 28.9%                     |
| Region 3 - Central | 53.0%         | 47.0%       | 22.4%                     | 24.6%                     |
| Region 4 - SE      | 53.7%         | 46.3%       | 23.2%                     | 23.1%                     |
| Region 5 - SW      | 53.0%         | 47.0%       | 24.9%                     | 22.1%                     |
| Centralized Units  |               |             |                           |                           |
|                    |               |             |                           |                           |
| Statewide Total    | 52.9%         | 47.1%       | 22.8%                     | 24.3%                     |