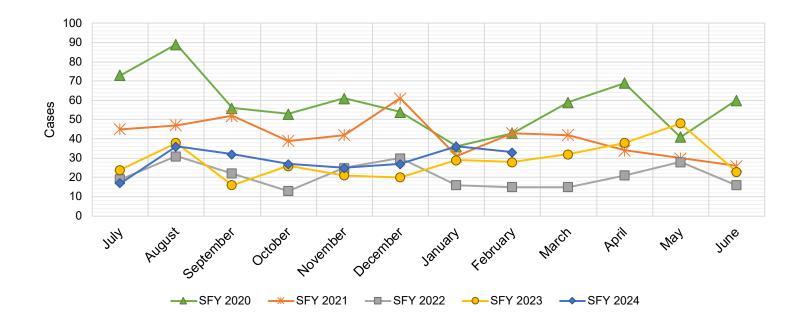

May-21 | 30    | \$112,483    | May-22 | 28     | \$107,111    | May-23 | 48    | \$169,913    | May-24 |        |              |
| Jun-20  | 60      | \$184,603    | Jun-21 | 26    | \$82,444     | Jun-22 | 16     | \$47,032     | Jun-23 | 23    | \$94,258     | Jun-24 |        |              |
|         |         |              |        |       |              |        |        |              |        |       |              |        |        |              |
| TOTAL   | 694     | \$2,196,707  |        | 492   | \$1,605,871  |        | 251    | \$901,957    |        | 343   | \$1,220,258  |        | 233    | \$852,879    |
| AVERAGE | 58      | \$183,059    |        | 41    | \$133,823    |        | 21     | \$75,163     |        | 29    | \$101,688    |        | 29     | \$106,610    |



# Education Works Cases by Field Office<sup>6</sup>

|                                 |        |        |        | Percent | Change  |
|---------------------------------|--------|--------|--------|---------|---------|
|                                 |        |        |        | Feb-23- | Jan-24- |
| Office                          | Feb-23 | Jan-24 | Feb-24 | Feb-24  | Feb-24  |
| Chaves County ISD               | 1      | 6      | 4      | 300.0%  | -33.3%  |
| Cibola County ISD               | 0      | 1      | 1      | N/A     | 0.0%    |
| Colfax County ISD               | 0      | 0      | 0      | N/A     | N/A     |
| Curry County ISD                | 1      | 2      | 2      | 100.0%  | 0.0%    |
| East Dona Ana County ISD        | 4      | 4      | 5      | 25.0%   | 25.0%