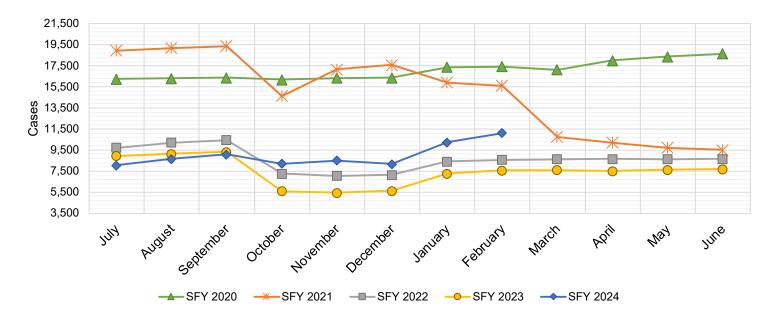

Jun-24 |        |                 |
|        |          |                |        |         |                   |        |         |                   |        |        |                    |        |        |                 |
|        | 004 770  | A 777 450      |        | 170 010 | <b>#4 505 050</b> |        | 400 405 | <b>#FF0 0 0 F</b> |        | 00 000 | <b>AO AOO A AO</b> |        | 70 000 | <b>\$500.0</b>  |

| TOTAL   | 204,772 | \$1,777,156 | 178,646 | \$1,525,352 | 103,425 | \$559,235 | 89,306 | \$2,338,046 | 72,023 | \$533,656 |
|---------|---------|-------------|---------|-------------|---------|-----------|--------|-------------|--------|-----------|
| AVERAGE | 17,064  | \$148,096   | 14,887  | \$127,113   | 8,619   | \$46,603  | 7,442  | \$194,837   | 9,003  | \$66,707  |



41

# TANF Cases by Field Office<sup>6</sup>

|                                 |        |        |        | Percent     | Change      |
|---------------------------------|--------|--------|--------|-------------|-------------|
|                                 |        |        |        | Feb-23-Feb- | Jan-24-Feb- |
| Office                          | Feb-23 | Jan-24 | Feb-24 | 24          | 24          |
| Chaves County ISD               | 364    | 268    | 279    | -23.35%     | 4.10%       |
| Cibola County ISD               | 109    | 82     | 88     | -19.27%     | 7.32%       |
| Colfax County ISD               | 76     | 58     | 62     | -18.42%     | 6.90%       |
| Curry County ISD                | 512    | 398    | 408    | -20.31%     | 2.51%       |
| East Dona Ana County I