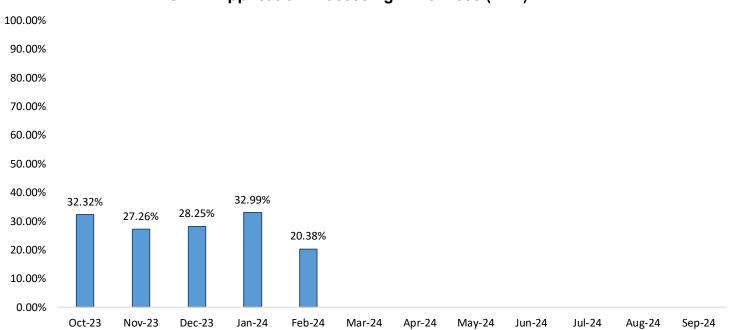

# Medicaid Initial Applications by Field Office<sup>4,11</sup> February 2024

| Office                          | Approved | Denied | Withdrawn | Total Cases<br>Processed |
|---------------------------------|----------|--------|-----------|--------------------------|
| Chaves County ISD               | 221      | 208    | 30        | 459                      |
| Cibola County ISD               | 90       | 59     | 11        | 160                      |
| Colfax County ISD               | 45       | 43     | 4         | 92                       |
| Curry County ISD                | 221      | 134    | 24        | 379                      |
| East Dona Ana County ISD        | 299      | 269    | 20        | 588                      |
| Eddy Artesia County ISD         | 42       | 44     | 5         | 91                       |
| Eddy Carlsbad County ISD        | 158      | 111    | 11        | 280                      |
| Grant County ISD                | 115      | 98     | 6         | 219                      |
| Guadalupe County ISD            | 13       | 12     | 1         | 26                       |
| Hidalgo County ISD              | 1        | 0      | 0         | 1                        |
| Lea County ISD                  | 286      | 208    | 27        | 521                      |
| Lincoln County ISD              | 75       | 76     | 7         | 158                      |
| Luna County ISD                 | 128      | 115    | 4         | 247                      |
| McKinley County ISD             | 306      | 190    | 12        | 508                      |
| Northeast Bernalillo County ISD | 780      | 649    | 60        | 1,489                    |
| Northwest Bernalillo County ISD | 632      | 497    | 67        | 1,196                    |
| Otero County ISD                | 191      | 155    | 5         | 351                      |
| Quay County ISD                 | 35       | 28     | 2         | 65                       |
| Rio Arriba County ISD           | 141      | 118    | 11        | 270                      |
| Roosevelt County ISD            | 4        | 3      | 0         | 7                        |
| San Juan County ISD             | 427      | 283    | 41        | 751                      |
| San Miguel County ISD           | 242      | 465    | 38        | 745                      |
| Sandoval County ISD             | 378      | 339    | 31        | 748                      |
| Santa Fe County ISD             | 414      | 471    | 40        | 925                      |
| Sierra County ISD               | 71       | 47     | 3         | 121                      |
| Socorro County ISD              | 157      | 134    | 26        | 317                      |
| South Dona Ana ISD              | 289      | 237    | 16        | 542                      |
| Southeast Bernalillo County ISD | 533      | 453    | 27        | 1,013                    |
| Southwest Bernalillo County ISD | 585      | 413    | 62        | 1,060                    |
| Taos County ISD                 | 135      | 132    | 11        | 278                      |
| Torrance County ISD             | 107      | 113    | 12        | 232                      |
| Valencia North County ISD       | 159      | 150    | 15        | 324                      |
| Valencia South County ISD       | 60       | 51     | 7         | 118                      |
| West Dona Ana County ISD        | 281      | 227    | 24        | 532                      |
| Centralized Units               | 0        | 0      | 0         | 0                        |
| Statewide Total                 | 7,621    | 6,532  | 660       | 14,813                   |

### Medicaid Initial Applications by Region<sup>4,11</sup> February 2024

|                    |          |        |           | Total Cases |
|--------------------|----------|--------|-----------|-------------|
|                    | Approved | Denied | Withdrawn | Processed   |
| Region 1 - NW      | 1,270    | 914    | 115       | 2,299       |
| Region 2 - NE      | 1,403    | 1,608  | 138       | 3,149       |
| Region 3 - Central | 2,637    | 2,125  | 228       | 4,990       |
| Region 4 - SE      | 1,007    | 784    | 104       | 1,895       |
| Region 5 - SW      | 1,304    | 1,101  | 75        | 2,480       |
| Centralized Units  | 0        | 0      | 0         | 0           |