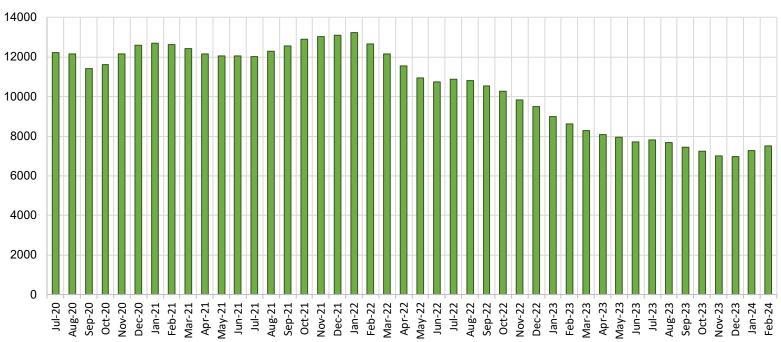

|        |        | Percent | Change  |
|-------------------|--------|--------|--------|---------|---------|
|                   |        |        |        | Feb-23- | Jan-24- |
| Region            | Feb-23 | Jan-24 | Feb-24 | Feb-24  | Feb-24  |
| Region 1- NW      | 952    | 807    | 841    | -11.66% | 4.21%   |
| Region 2- NE      | 1,359  | 1,174  | 1,198  | -11.85% | 2.04%   |
| Region 3- Central | 3,018  | 2,435  | 2,563  | -15.08% | 5.26%   |
| Region 4- SE      | 1,466  | 1,175  | 1,218  | -16.92% | 3.66%   |
| Region 5- SW      | 1,816  | 1,673  | 1,684  | -7.27%  | 0.66%   |
| Centralized Units | 4      | 0      | 0      | -100.0% | N/A     |
|                   |        |        |        |         |         |
| Statewide Total   | 8,615  | 7,264  | 7,504  | -12.90% | 3.30%   |



TANF Caseload: SFY-21 to Current



#### Average Starting Hourly Wage of February 2024 TANF Employments as reported by DWS<sup>15</sup>



### Number of New Employments in Febrary 2024 by Region as reported by DWS<sup>15</sup> Statewide Total: 25

# General Assistance Cases by Field Office<sup>6</sup>

|                                 | -      |        |        | Percent Cl    | hange   |
|---------------------------------|--------|--------|--------|---------------|---------|
|                                 |        |        |        |               | Jan-24- |
| Office                          | Feb-23 | Jan-24 | Feb-24 | Feb-23-Feb-24 | Feb-24  |
| Chaves County ISD               | 91     | 61     | 55     | -39.56%       | -9.84%  |
| Cibola County ISD               | 32     | 33