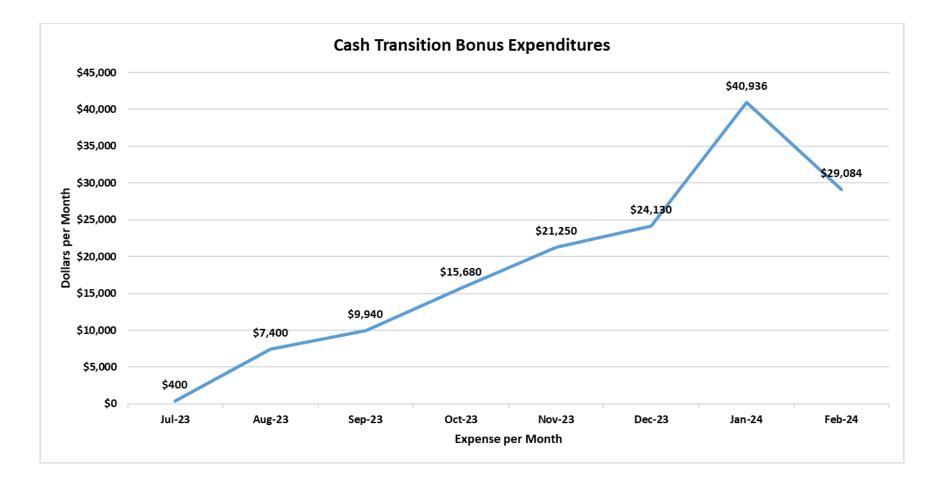

| Cash Assistance Programs     |             |             |             |         |         |  |
|------------------------------|-------------|-------------|-------------|---------|---------|--|
|                              |             |             |             | Percent | Change  |  |
|                              |             |             |             | Feb-23- | Jan-24- |  |
|                              | Feb-23      | Jan-24      | Feb-24      | Feb-24  | Feb-24  |  |
| Expenditures <sup>5</sup>    | \$3,357,829 | \$4,576,937 | \$3,886,753 | 15.75%  | -15.08% |  |
| Cases <sup>6</sup>           | 11,268      | 9,424       | 9,715       | -13.78% | 3.09%   |  |
| Expenditures/Case            | \$298       | \$486       | \$400       | 34.23%  | -17.70% |  |
| Recipients <sup>7</sup>      | 25,221      | 21,073      | 22,041      | -12.61% | 4.59%   |  |
| Adults                       | 8,672       | 7,104       | 7,527       | -13.20% | 5.95%   |  |
| Children                     | 16,549      | 13,969      | 14,514      | -12.30% | 3.90%   |  |
| Recipients /Case             | 2.24        | 2.24        | 2.27        | 1.34%   | 1.34%   |  |
| Cases Processed <sup>4</sup> | 3,821       | 5,988       | 5,723       | 49.78%  | -4.43%  |  |
| Approvals <sup>4</sup>       | 627         | 2,630       | 867         | 38.28%  | -67.03% |  |

# Temporary Assistance for Needy Families (TANF)

|                           |             |             |             | Percent | Change  |
|---------------------------|-------------|-------------|-------------|---------|---------|
|                           |             |             |             | Feb-23- | Jan-24- |
|                           | Feb-23      | Jan-24      | Feb-24      | Feb-24  | Feb-24  |
| Expenditures <sup>5</sup> | \$2,685,712 | \$3,912,694 | \$3,196,214 | 19.01%  | -18.31% |
| Cases <sup>6</sup>        | 8,615       | 7,264       | 7,504       | -12.90% | 3.30%   |
| Expenditures/Case         | \$312       | \$539       | \$426       | 36.54%  | -20.96% |
| Recipients <sup>7</sup>   | 22,419      | 18,738      | 19,636      | -12.41% | 4.79%   |
| Adults                    | 6,125       | 5,020       | 5,385       | -12.08% | 7.27%   |
| Children                  | 16,294      | 13,718      | 14,251      | -12.54% | 3.89%   |
| Approvals <sup>4</sup>    | 463         | 557         | 641         | 38.44%  | 15.08%  |