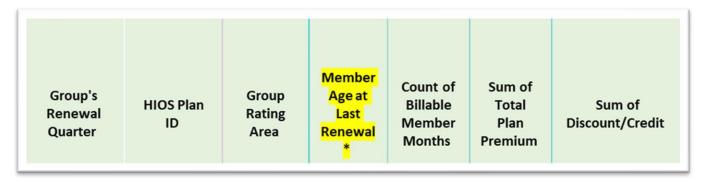

## Factors that must be included in the report are:

- Group's Renewal Quarter
- HIOS Plan ID
- Group Rating Area
- Member Age at Last Renewal\*
- Count of Billable Member Months
- Sum of Total Plan Premium
- Sum of Discount/Credit

\*This factor should be reported at the individual level, not the subscriber level.