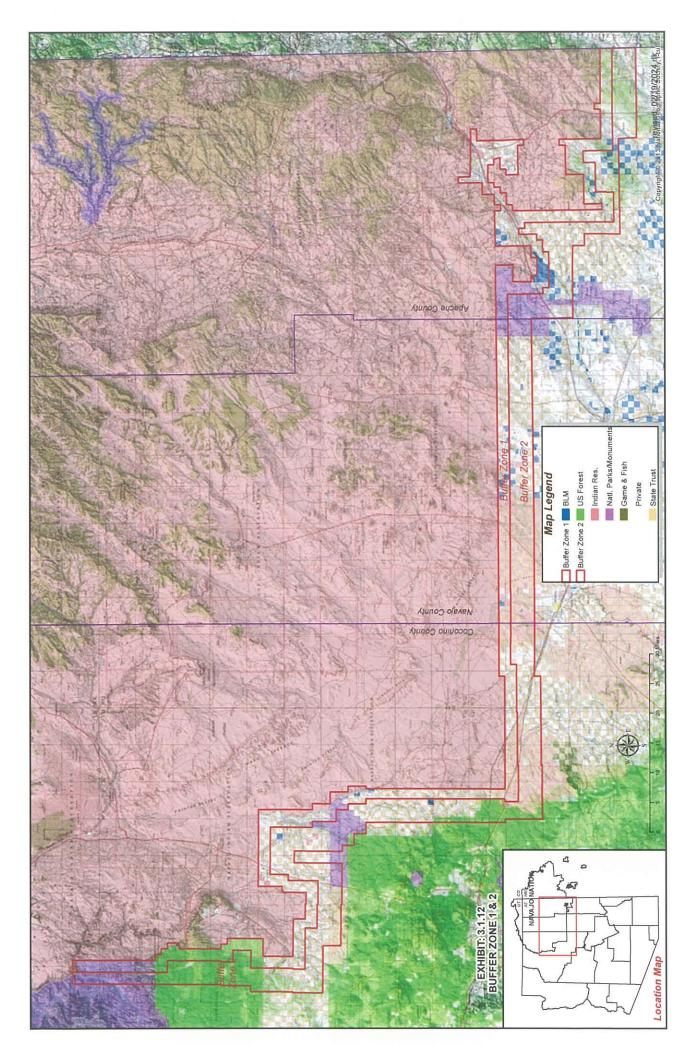

|
|                        |                                                                   | S-00336111-A.2 3 | 477880      | 3996356 | Source as    | 11      |                    | Sec. 7                                   | - AND |

# Exhibit G



### Exhibit H



# Exhibit I

.



Exhibit 3.1.24

## Exhibit J



# Exhibit K



Exhibit 3.1.138

# Exhibit L



332010 liauwsast-phr0tigis-yns, u iwprispacesistatewideplanningliadjudications/projects/naviljo\_hour\_settlement/maps/ntv/lekhb/t\_3\_t\_35\_closed\_basin\_map.mxd

### Exhibit M



## Exhibit N

### RESOLUTION OF THE NAVAJO NATION WATER RIGHTS COMMISSION

### <u>To Expand the Navajo Nation Water Rights Negotiation Team Established by NNWRC-2023-005 for</u> the Northeastern Arizona Indian Water Rights Settlement Agreement.

### WHEREAS

- 1. The Navajo Nation Council, pursuant to Resolution CAP-39-02, established the Navajo Nation Water Rights Commission (the "Commission"); and
- 2. The Commission works to ensure that the water rights of the Navajo Nation are vigorously pursued and effectively coordinated, and to enhance the communication between all entities engaged in water rights efforts on behalf of the Navajo Nation; and
- 3. The Commission is authorized to establish and supervise negotiating teams for any and all Navajo Nation water rights negotiation efforts