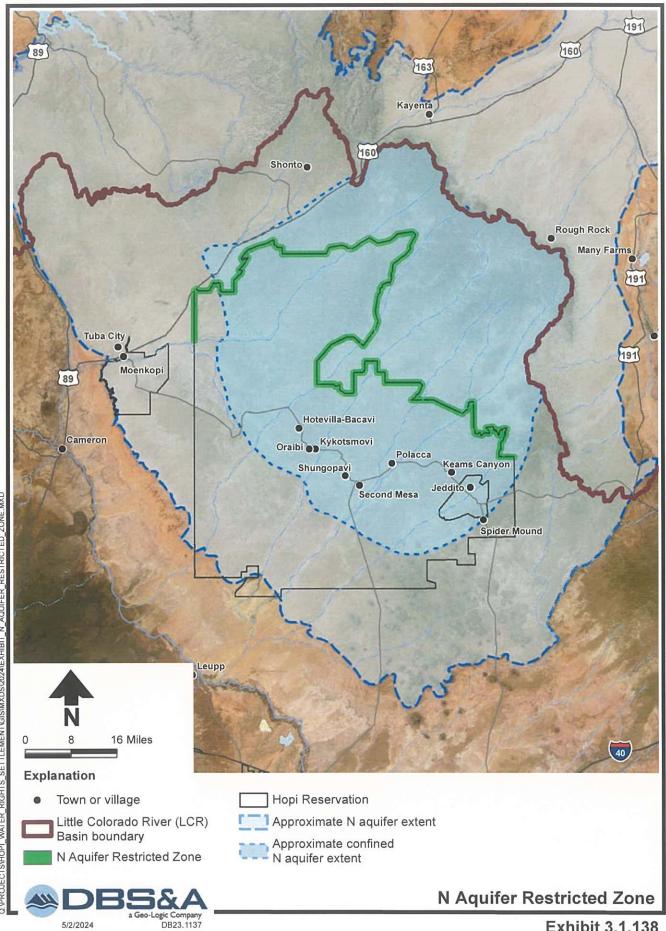

|
|                        |                                                                   | S-00336111-A.2 3 | 477880      | 3996356 | Source as    | 11      |                    | Sec. 7                                   | - AND |

# Exhibit G



### Exhibit H



# Exhibit I

.



Exhibit 3.1.24

## Exhibit J



# Exhibit K



Exhibit 3.1.138

# Exhibit L



332010 liauwsast-phr0tigis-yns, u iwprispacesistatewideplanningliadjudications/projects/naviljo\_hour\_settlement/maps/ntv/lekhb/t\_3\_t\_35\_closed\_basin\_map.mxd

### Exhibit M



## Exhibit N

### RESOLUTION OF THE NAVAJO NATION WATER RIGHTS COMMISSION

### <u>To Expand the Navajo Nation Water Rights Negotiation Team Established by NNWRC-2023-005 for</u> the Northeastern Arizona Indian Water Rights Settlement Agreement.

### WHEREAS

- 1. The Navajo Nation Council, pursuant to Resolution CAP-39-02, established the Navajo Nation Water Rights Commission (the "Commission"); and
- 2. The Commission works to ensure that the water rights of the Navajo Nation are vigorously pursued and effectively coordinated, and to enhance the communication between all enti