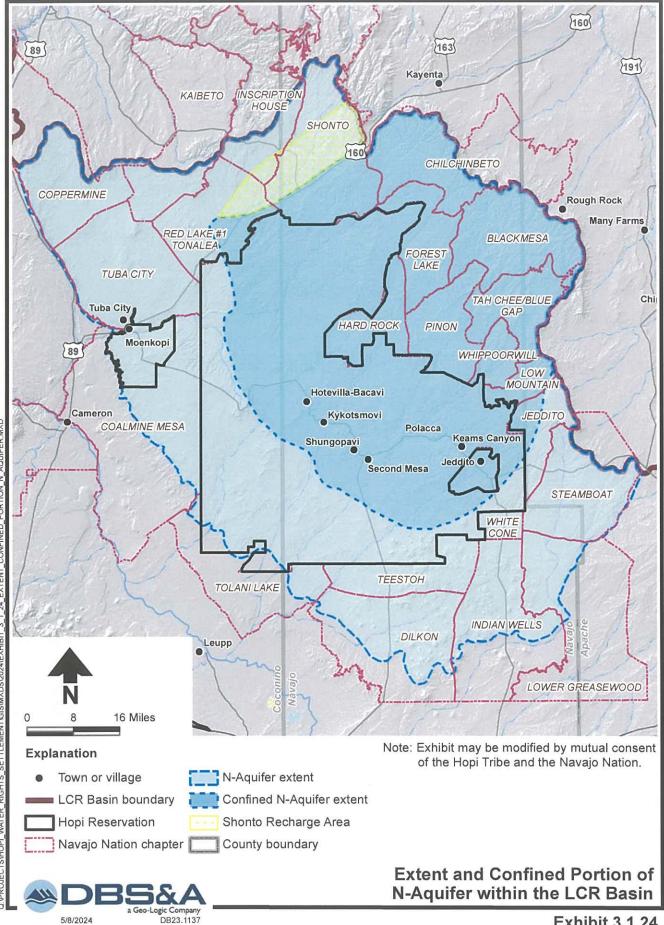

|
|                        |                                                                   | S-00336111-A.2 3 | 477880      | 3996356 | Source as    | 11      |                    | Sec. 7                                   | - AND |

# Exhibit G



### Exhibit H



# Exhibit I

.



Exhibit 3.1.24

## Exhibit J



# Exhibit K



Exhibit 3.1.138

# Exhibit L



332010 liauwsast-phr0tigis-yns, u iwprispacesistatewideplanningliadjudications/projects/naviljo\_hour\_settlement/maps/ntv/lekhb/t\_3\_t\_35\_closed\_basin\_map.mxd

### Exhibit M



## Exhibit N

### RESOLUTION OF THE NAVAJO NATION WATER RIGHTS COMMISSION

### <u>To Expand the Navajo Nation Water Rights Negotiation Team Established by NNWRC-2023-005 for</u> the Northeastern Arizona Indian Water Rights Settlement Agreement.

### WHEREAS

- 1. The Navajo Nation Council, pursuant to Resolution CAP-39-02, established the Navajo Nation Water Rights Commission (the "Commission"); and
- 2. The Commission works to ensure that the water rights of the Navajo Nation are vigorously pursued and effectively coordinated, an