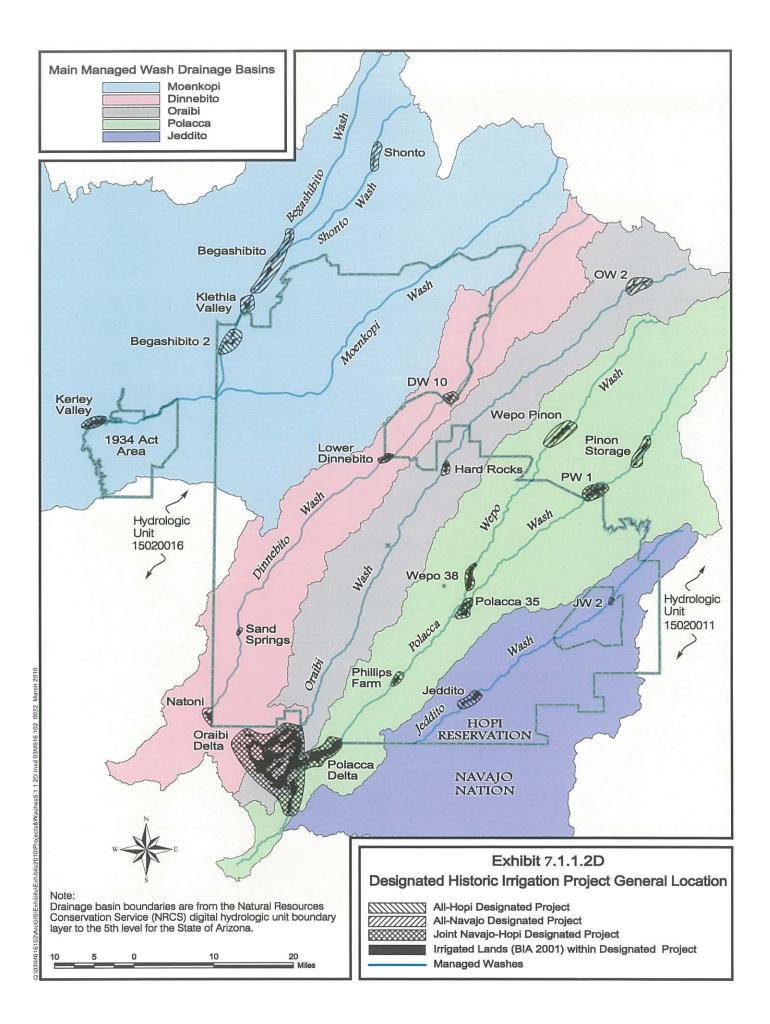

### Hopi Tribe Boundary Springs - Exhibit 7.2.3.5.3, Page 2 of 3

| Spring                         |                                                                    | Норі     | Coordinates |         | Spring              | Spring Name/                   | Норі         | Coor        | dinates       |  |  |  |
|--------------------------------|--------------------------------------------------------------------|----------|-------------|---------|---------------------|--------------------------------|--------------|-------------|---------------|--|--|--|
| Number                         | Spring Name/Other Name                                             | Label    | Х           | Y       | Number              | Other Name                     | Label        | Х           | Y             |  |  |  |
| S016                           | Unnamed/1A-73                                                      | S-1-339  | 501098      | 4013616 | Springs No          | Not Labeled on Exhibit (cont.) |              |             |               |  |  |  |
| S0410                          | Toh Nee Di Kishi                                                   | S-4-260  | 477016      | 3987308 | S0433               | Unnamed                        | S-4-283      | 482755      | 3995382       |  |  |  |
| S042                           | Seller, Piisave, Piisava                                           | S-4-213  | 477729      | 3982820 | S0435               | Unnamed                        | S-4-285      | 482821      | 3995339       |  |  |  |
| S043                           | 3A-25                                                              | S-4-214  | 477971      | 3980889 | S0436               | Unnamed                        | S-4-286      | 482944      | 3995386       |  |  |  |
| S049                           | Tonali/3A-17, Tonali                                               | S-4-259  | 478048      | 3984250 | S0437               | Unnamed                        | S-4-287      | 483309      | 3995305       |  |  |  |
| S051                           | Nee De Miso Bito                                                   | S-5-32   | 500855      | 4010110 | S0438               | Unnamed                        | S-4-288      | 483373      | 3995312       |  |  |  |
| S052                           | Nee De Miso Bito/1A-75                                             | S-5-33   | 500861      | 4009736 | S0439               | Unnamed                        | S-4-289      | 483408      | 3995305       |  |  |  |
| S054                           | Cold Water                                                         | S-5-35   | 501979      | 4005258 | S0440               | Unnamed                        | S-4-290      | 483467      | 3995245       |  |  |  |
| S1410                          | Ram/7H-23                                                          | S-14-201 | 563666      | 3931985 | S0441               | Unnamed                        | S-4-291      | 483565      | 3995206       |  |  |  |
| S1411                          | Shontah/Shonto-hi,7H-234                                           | S-14-202 | 564087      | 3934176 | S0442               | Unnamed                        | S-4-292      | 484089      | 3995334       |  |  |  |
| S144                           | Kalbito #2                                                         | S-14-195 | 551875      | 3930899 | S0443               | Unnamed                        | S-4-293      | 484636      | 3995628       |  |  |  |
| S145                           | Kalbito #1/07H-78                                                  | S-14-196 | 551863      | 3931146 | S0444               | Unnamed                        | S-4-294      | 484768      | 3995658       |  |  |  |
| S146                           | Comar/7H-79                                                        | S-14-197 | 552922      | 3932018 | S0445               | Unnamed                        | S-4-295      | 484757      | 3995599       |  |  |  |
| S148                           | Lukai/7H-76                                                        | S-14-199 | 559127      | 3931137 | S0446               | Unnamed                        | S-4-296      | 485537      | 3996095       |  |  |  |
| S149                           | Wolf Pass                                                          | S-14-200 | 560570      | 3931514 | S0447               | Unnamed                        | S-4-297      | 485067      | 3995929       |  |  |  |
| S151                           | Cow                                                                | S-15-332 | 589422      | 3950572 | S0448               | Unnamed                        | S-4-298      | 485100      | 399594        |  |  |  |
| Springs Not Labeled on Exhibit |                                                                    |          |             | S0449   | Ironwood, Otopsapva | S-4-299                        |              | 484590      |               |  |  |  |
| 5041                           | 3A-15                                                              | S-4-211  | 484408      | 3994456 | S046                | 3-GS-77-6                      | S-4-218      | 480162      | 399604        |  |  |  |
| S0411                          | Unnamed                                                            | S-4-261  | 475617      | 3993918 | 5047                | Unnamed                        | S-4-257      | 475648      | 399369        |  |  |  |
| S0412                          | Unnamed                                                            | S-4-262  | 477056      | 3994784 | S0474               | Unnamed 07                     | S-4-432      | 478882      | 399660        |  |  |  |
| S0413                          | Unnamed                                                            | S-4-263  | 477143      | 3994801 | S0475               | Unnamed 08                     | S-4-431      | 478817      | 3996490       |  |  |  |
| S0414                          | Unnamed                                                            | S-4-264  | 477251      | 3994804 | S0476               | Unnamed 09                     | S-4-430      | 478288      | 3996400       |  |  |  |
| S0415                          | Unnamed                                                            | S-4-265  | 480125      | 3996134 | S0478               | Unnamed 11                     | S-4-429      | 478205      | 3995048       |  |  |  |
| S0416                          | Moenkopi School,<br>Susungva/3GS-77-6,<br>MoenkopiSchoolSpring(5m) | S-4-266  | 480126      | 3996029 | S0479               | Unnamed 12                     | S-4-435      | 475585      | 3993946       |  |  |  |
| S0417                          | Unnamed                                                            | S-4-267  | 480163      | 3996111 | S048                | Unnamed                        | S-4-258      | 476342      | 3994386       |  |  |  |
| S0418                          | Unnamed                                                            | S-4-268  | 480158      | 3996037 | S0480               | Unnamed 13                     | S-4-434      | 475580      | 399392        |  |  |  |
| S0419                          | Unnamed                                                            | S-4-269  | 480461      | 3995848 | S0482               | Culvert Spring                 |              | 480889      | 399832        |  |  |  |
| S0420                          | Unnamed                                                            | S-4-270  | 480866      | 3996826 |                     |                                |              | Davis Day   | IN            |  |  |  |
| S0421                          | Unnamed                                                            | S-4-271  | 480855      | 3995848 | AND AND             |                                |              |             | Paring and    |  |  |  |
| S0422                          | Unnamed                                                            | S-4-272  | 480935      | 3995794 | 31000               |                                |              | Seat Start  |               |  |  |  |
| S0423                          | Unnamed                                                            | S-4-273  | 480953      | 3995779 | State State         |                                |              |             | Real Property |  |  |  |
| S0424                          | Unnamed                                                            | S-4-274  | 481131      | 3995588 | 17.1                |                                | 112 11 12    | The No.     | The Bridge    |  |  |  |
| S0425                          | Unnamed                                                            | S-4-275  | 481450      | 3995733 |                     |                                | 1 and 1 and  |             |               |  |  |  |
| S0426                          | Unnamed                                                            | S-4-276  | 481636      | 3995757 |                     |                                |              |             |               |  |  |  |
| S0427                          | Unnamed                                                            | S-4-277  | 482116      | 3995682 |                     |                                |              |             |               |  |  |  |
| S0428                          | Unnamed                                                            | S-4-278  | 482336      | 3995624 |                     |                                |              |             | No.           |  |  |  |
| S0429                          | Unnamed                                                            | S-4-279  | 482537      | 3995434 | L C B BE            |                                |              |             | - Sugar       |  |  |  |
| S0430                          | Unnamed                                                            | S-4-280  | 482543      | 3995442 |                     |                                |              | Section and |               |  |  |  |
| S0431                          | Unnamed                                                            | S-4-281  | 482572      | 3995422 |                     |                                |              |             | 26328         |  |  |  |
| S0432                          | Unnamed                                                            | S-4-282  | 482697      | 3995382 | Test Real           | and the state                  | 20 (*****.)s |             | -SUSTRA       |  |  |  |