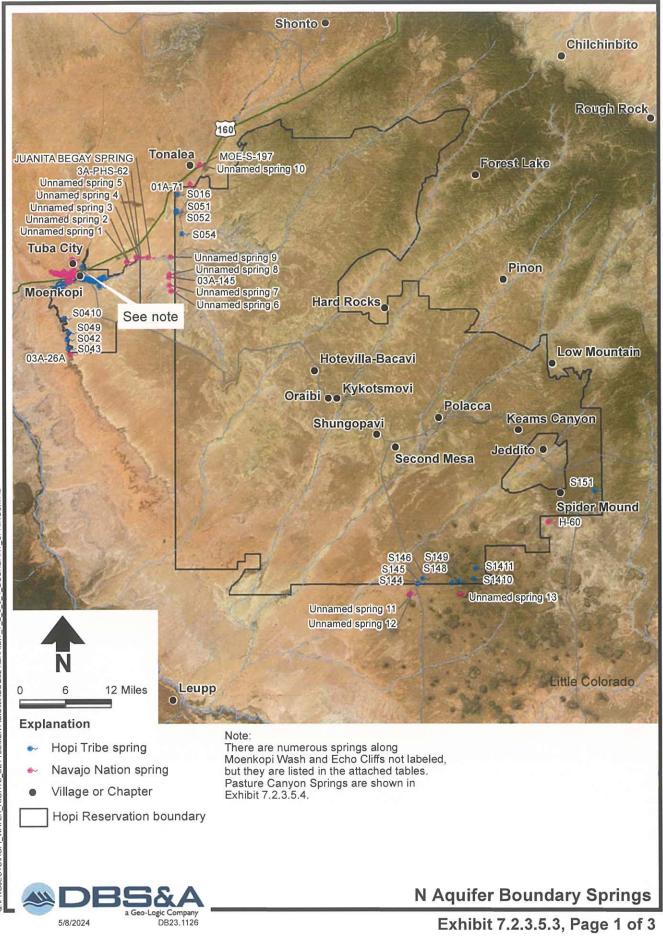

### Exhibit F

### Hopi Tribe Boundary Springs - Exhibit 7.2.3.5.3, Page 2 of 3

| Spring                         |                                                                    | Норі     | Coordinates |         | Spring              | Spring Name/                   | Норі         | Coor        | dinates       |  |  |  |
|--------------------------------|--------------------------------------------------------------------|----------|-------------|---------|---------------------|--------------------------------|--------------|-------------|---------------|--|--|--|
| Number                         | Spring Name/Other Name                                             | Label    | Х           | Y       | Number              | Other Name                     | Label        | Х           | Y             |  |  |  |
| S016                           | Unnamed/1A-73                                                      | S-1-339  | 501098      | 4013616 | Springs No          | Not Labeled on Exhibit (cont.) |              |             |               |  |  |  |
| S0410                          | Toh Nee Di Kishi                                                   | S-4-260  | 477016      | 3987308 | S0433               | Unnamed                        | S-4-283      | 482755      | 3995382       |  |  |  |
| S042                           | Seller, Piisave, Piisava                                           | S-4-213  | 477729      | 3982820 | S0435               | Unnamed                        | S-4-285      | 482821      | 3995339       |  |  |  |
| S043                           | 3A-25                                                              | S-4-214  | 477971      | 3980889 | S0436               | Unnamed                        | S-4-286      | 482944      | 3995386       |  |  |  |
| S049                           | Tonali/3A-17, Tonali                                               | S-4-259  | 478048      | 3984250 | S0437               | Unnamed                        | S-4-287      | 483309      | 3995305       |  |  |  |
| S051                           | Nee De Miso Bito                                                   | S-5-32   | 500855      | 4010110 | S0438               | Unnamed                        | S-4-288      | 483373      | 3995312       |  |  |  |
| S052                           | Nee De Miso Bito/1A-75                                             | S-5-33   | 500861      | 4009736 | S0439               | Unnamed                        | S-4-289      | 483408      | 3995305       |  |  |  |
| S054                           | Cold Water                                                         | S-5-35   | 501979      | 4005258 | S0440               | Unnamed                        | S-4-290      | 483467      | 3995245       |  |  |  |
| S1410                          | Ram/7H-23                                                          | S-14-201 | 563666      | 3931985 | S0441               | Unnamed                        | S-4-291      | 483565      | 3995206       |  |  |  |
| S1411                          | Shontah/Shonto-hi,7H-234                                           | S-14-202 | 564087      | 3934176 | S0442               | Unnamed                        | S-4-292      | 484089      | 3995334       |  |  |  |
| S144                           | Kalbito #2                                                         | S-14-195 | 551875      | 3930899 | S0443               | Unnamed                        | S-4-293      | 484636      | 3995628       |  |  |  |
| S145                           | Kalbito #1/07H-78                                                  | S-14-196 | 551863      | 3931146 | S0444               | Unnamed                        | S-4-294      | 484768      | 3995658       |  |  |  |
| S146                           | Comar/7H-79                                                        | S-14-197 | 552922      | 3932018 | S0445               | Unnamed                        | S-4-295      | 484757      | 3995599       |  |  |  |
| S148                           | Lukai/7H-76                                                        | S-14-199 | 559127      | 3931137 | S0446               | Unnamed                        | S-4-296      | 485537      | 3996095       |  |  |  |
| S149                           | Wolf Pass                                                          | S-14-200 | 560570      | 3931514 | S0447               | Unnamed                        | S-4-297      | 485067      | 3995929       |  |  |  |
| S151                           | Cow                                                                | S-15-332 | 589422      | 3950572 | S0448               | Unnamed                        | S-4-298      | 485100      | 399594        |  |  |  |
| Springs Not Labeled on Exhibit |                                                                    |          |             | S0449   | Ironwood, Otopsapva | S-4-299                        |              | 484590      |               |  |  |  |
| 5041                           | 3A-15                                                              | S-4-211  | 484408      | 3994456 | S046                | 3-GS-77-6                      | S-4-218      | 480162      | 399604        |  |  |  |
| S0411                          | Unnamed                                                            | S-4-261  | 475617      | 3993918 | 5047                | Unnamed                        | S-4-257      | 475648      | 399369        |  |  |  |
| S0412                          | Unnamed                                                            | S-4-262  | 477056      | 3994784 | S0474               | Unnamed 07                     | S-4-432      | 478882      | 399660        |  |  |  |
| S0413                          | Unnamed                                                            | S-4-263  | 477143      | 3994801 | S0475               | Unnamed 08                     | S-4-431      | 478817      | 3996490       |  |  |  |
| S0414                          | Unnamed                                                            | S-4-264  | 477251      | 3994804 | S0476               | Unnamed 09                     | S-4-430      | 478288      | 3996400       |  |  |  |
| S0415                          | Unnamed                                                            | S-4-265  | 480125      | 3996134 | S0478               | Unnamed 11                     | S-4-429      | 478205      | 3995048       |  |  |  |
| S0416                          | Moenkopi School,<br>Susungva/3GS-77-6,<br>MoenkopiSchoolSpring(5m) | S-4-266  | 480126      | 3996029 | S0479               | Unnamed 12                     | S-4-435      | 475585      | 3993946       |  |  |  |
| S0417                          | Unnamed                                                            | S-4-267  | 480163      | 3996111 | S048                | Unnamed                        | S-4-258      | 476342      | 3994386       |  |  |  |
| S0418                          | Unnamed                                                            | S-4-268  | 480158      | 3996037 | S0480               | Unnamed 13                     | S-4-434      | 475580      | 399392        |  |  |  |
| S0419                          | Unnamed                                                            | S-4-269  | 480461      | 3995848 | S0482               | Culvert Spring                 |              | 480889      | 399832        |  |  |  |
| S0420                          | Unnamed                                                            | S-4-270  | 480866      | 3996826 |                     |                                |              | Davis Day   | IN            |  |  |  |
| S0421                          | Unnamed                                                            | S-4-271  | 480855      | 3995848 | AND AND             |                                |              |             | Paring and    |  |  |  |
| S0422                          | Unnamed                                                            | S-4-272  | 480935      | 3995794 | 31000               |                                |              | Seat Start  |               |  |  |  |
| S0423                          | Unnamed                                                            | S-4-273  | 480953      | 3995779 | State State         |                                |              |             | Real Property |  |  |  |
| S0424                          | Unnamed                                                            | S-4-274  | 481131      | 3995588 | 17.1                |                                | 112 11 12    | The No.     | The Bridge    |  |  |  |
| S0425                          | Unnamed                                                            | S-4-275  | 481450      | 3995733 |                     |                                | 1 and 1 and  |             |               |  |  |  |
| S0426                          | Unnamed                                                            | S-4-276  | 481636      | 3995757 |                     |                                |              |             |               |  |  |  |
| S0427                          | Unnamed                                                            | S-4-277  | 482116      | 3995682 |                     |                                |              |             |               |  |  |  |
| S0428                          | Unnamed                                                            | S-4-278  | 482336      | 3995624 |                     |                                |              |             | No.           |  |  |  |
| S0429                          | Unnamed                                                            | S-4-279  | 482537      | 3995434 | L C B BE            |                                |              |             | - Sugar       |  |  |  |
| S0430                          | Unnamed                                                            | S-4-280  | 482543      | 3995442 |                     |                                |              | Section and |               |  |  |  |
| S0431                          | Unnamed                                                            | S-4-281  | 482572      | 3995422 |                     |                                |              |             | 26328         |  |  |  |
| S0432                          | Unnamed                                                            | S-4-282  | 482697      | 3995382 | Test Real           | and the state                  | 20 (*****.)s |             | -SUSTRA       |  |  |  |