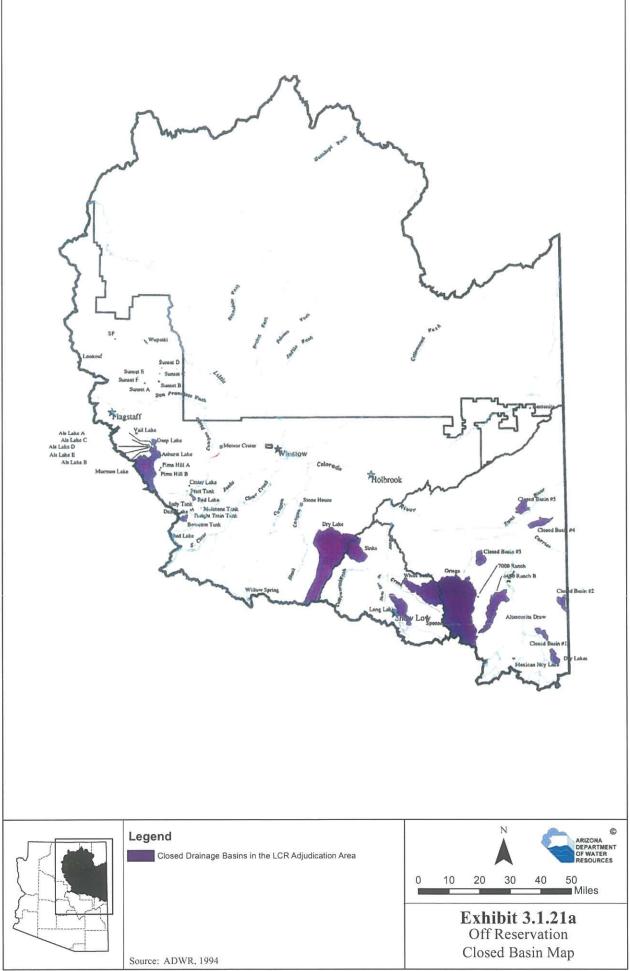

|
|                        |                                                                   | S-00336111-A.2 3 | 477880      | 3996356 | Source as    | 11      |                    | Sec. 7                                   | - AND |

# Exhibit G



### Exhibit H



# Exhibit I

.



Exhibit 3.1.24

## Exhibit J



# Exhibit K



Exhibit 3.1.138

# Exhibit L



332010 liauwsast-phr0tigis-yns, u iwprispacesistatewideplanningliadjudications/projects/naviljo\_hour\_settlement/maps/ntv/lekhb/t\_3\_t\_35\_closed\_basin\_map.mxd

### Exhibit M



## Exhibit N

### RESOLUTION OF THE NAVAJO NATION WATER RIGHTS COMMISSION

### <u>To Expand the Navajo Nation Water Rights Negotiation Team Established by NNWRC-2023-005 for</u> the Northeastern Arizona Indian Water Rights Settlement Agreement.

### WHEREAS

- 1. The Navajo Nation Council, pursuant to Resolution CAP-39-02, established the Navajo Nation Water Rights Commission (the "Commission"); and
- 2. The Commission works to ensure that the water rights of the Navajo Nation are vigorously pursued and effectively coordinated, and to enhance the communication between all entities engaged in water rights eff