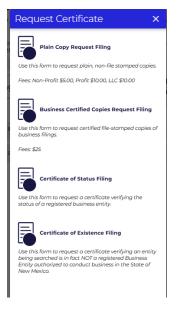

3. Select the Request Certificate Icon.

4. Select from the available certificates:

- 4. Follow the instructions and filing wizard prompts to complete the filing.
- 5. Once your request is complete, you will find your certificate in My Copies and Certificates Request Work Queue. The certificate can be downloaded and printed. *NOTE: The filing is only available for 90 days in My Work Queue, so it is important to access it within that time frame, or another request and filing fee will be required.*