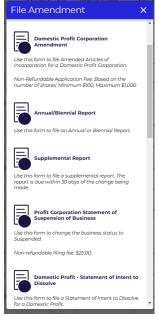

## File a Business Amendment

1. "Amendments" include any type of non-initial filings. Not all filings apply to every type of entity. Only those filings that are applicable to the type of entity and business standing will be visible to file.

| Amendment                                                  |                                                               |                                                                     |                                                        |                                                      |
|------------------------------------------------------------|---------------------------------------------------------------|---------------------------------------------------------------------|--------------------------------------------------------|------------------------------------------------------|
| Registered Agent Change                                    | Change of Year End                                            | Domestic Profit Corporation Amendment                               | Domestic LLC Amendment                                 | Domestic Nonprofit Corporation -                     |
| Domestic Partnership Amendment                             | General Partnership Amendment                                 | Domestic Cooperative Association -                                  | Domestic Association - Amendment                       | Domestic Utility - Amendment                         |
| Domestic Special District - Amendment                      | Foreign LLC - Amendment                                       | Foreign Business Trust - Amendment                                  | Foreign Cooperative Association -                      | Foreign Partnership - Amendment                      |
| Foreign Profit Corporation - Name<br>Registration Renewal  |                                                               | Foreign Nonprofit Corporation -                                     | Foreign Profit Corporation - Amendment                 | Foreign Conversion                                   |
| Basic Merger                                               | Merger Out of Existence                                       | Merger LLC                                                          | Annual Report Extension                                |                                                      |
| Reports                                                    |                                                               |                                                                     |                                                        |                                                      |
| Annual/Biennial Report                                     | Initial Report                                                | Supplemental Report                                                 |                                                        |                                                      |
| Business Withdrawal for Out of State                       | Entities                                                      |                                                                     |                                                        |                                                      |
| Foreign Profit Corporation - Application<br>for Withdrawal | Foreign Nonprofit Corporation -<br>Application for Withdrawal | Foreign Limited Liability Company -<br>Application for Cancellation | Foreign Business Trust - Application for<br>Withdrawal | Foreign Partnership - Application fo<br>Cancellation |

| Miscellaneous Filings              |                              |                                     |                                      |                                            |
|------------------------------------|------------------------------|-------------------------------------|--------------------------------------|--------------------------------------------|
| Nonprofit Corporation Statement of | Registered Agent Resignation | Statement of Suspension of Business | Settle Dishonored Payment (Business) | Notice of Dishonored Payment<br>(Business) |
|                                    | Audit Request                |                                     |                                      |                                            |

5. The action buttons that appear are those that are available for the entity type.

6. Clicking File Amendment brings up the available amendments for the entity. Click the filing to be completed.

- 7. Follow the instructions and filing wizard prompts to complete the filing.
- 8. Once submitted, your application will be evaluated. You will only receive an email from our office after review and your application has been approved, rejected, or requires correction.