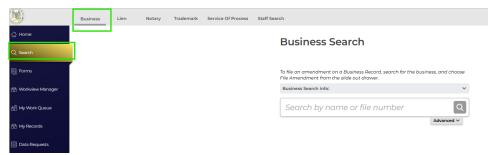

## Request Copies and Certificates

1. You can search for a business to request copies and certificates. From the Business Search page, search for the entity name or Business ID:

| 3                    | Business | Lien | Notary | Trademark | Service Of Process | Staff Searc | h                                                                                                         |                     |
|----------------------|----------|------|--------|-----------|--------------------|-------------|-----------------------------------------------------------------------------------------------------------|---------------------|
| 습 Home               |          |      |        |           |                    |             | Business Search                                                                                           |                     |
| Q Search             |          |      |        |           |                    |             |                                                                                                           |                     |
|                      |          |      |        |           |                    |             |                                                                                                           |                     |
| Forms                |          |      |        |           |                    |             | To file an amendment on a Business Record, search for the bu<br>File Amendment from the slide out drawer. | usiness, and choose |
| 📄 Forms              |          |      |        |           |                    |             |                                                                                                           | usiness, and choose |
|                      |          |      |        |           |                    |             | File Amendment from the slide out drawer.                                                                 |                     |
| — 🕾 Workview Manager |          |      |        |           |                    |             | File Amendment from the slide out drawer.<br>Business Search Info:                                        | ~                   |

You can also perform an Advanced search by clicking the Advanced dropdown menu:

|                    |          | umber  |   |  |
|--------------------|----------|--------|---|--|
| Advanced Search    |          |        |   |  |
| Search Filter      |          |        |   |  |
| Contains           |          |        |   |  |
| Starts With        |          |        |   |  |
| Name Availability  |          |        |   |  |
| Entity Type        |          |        |   |  |
| [Select an option] |          |        |   |  |
| Status             |          |        |   |  |
| [Select an option] |          |        |   |  |
| Registration Date  |          |        |   |  |
| Start              | End      |        |   |  |
| MM/DD/YYYY         | II MM/DI | D/YYYY | Ħ |  |
|                    | _        |        |   |  |
|                    |          |        |   |  |
|                    |          |        |   |  |