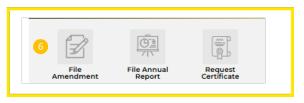

5. The action buttons that appear are those that are available for the entity type.

6. Clicking File Amendment brings up the available amendments for the entity. Click the filing to be completed.

- 7. Follow the instructions and filing wizard prompts to complete the filing.
- 8. Once submitted, your application will be evaluated. You will only receive an email from our office after review and your application has been approved, rejected, or requires correction.

3. Select the Request Certificate Icon.

4. Select from the available certificates:

- 4. Follow the instructions and filing wizard prompts to complete the filing.
- 5. Once your request is complete, you will find your certificate in My Copies and Certificates Request Work Queue. The certificate can be downloaded and printed. *NOTE: The filing is only available for 90 days in My Work Queue, so it is important to access it within that time frame, or another request and filing fee will be required.*