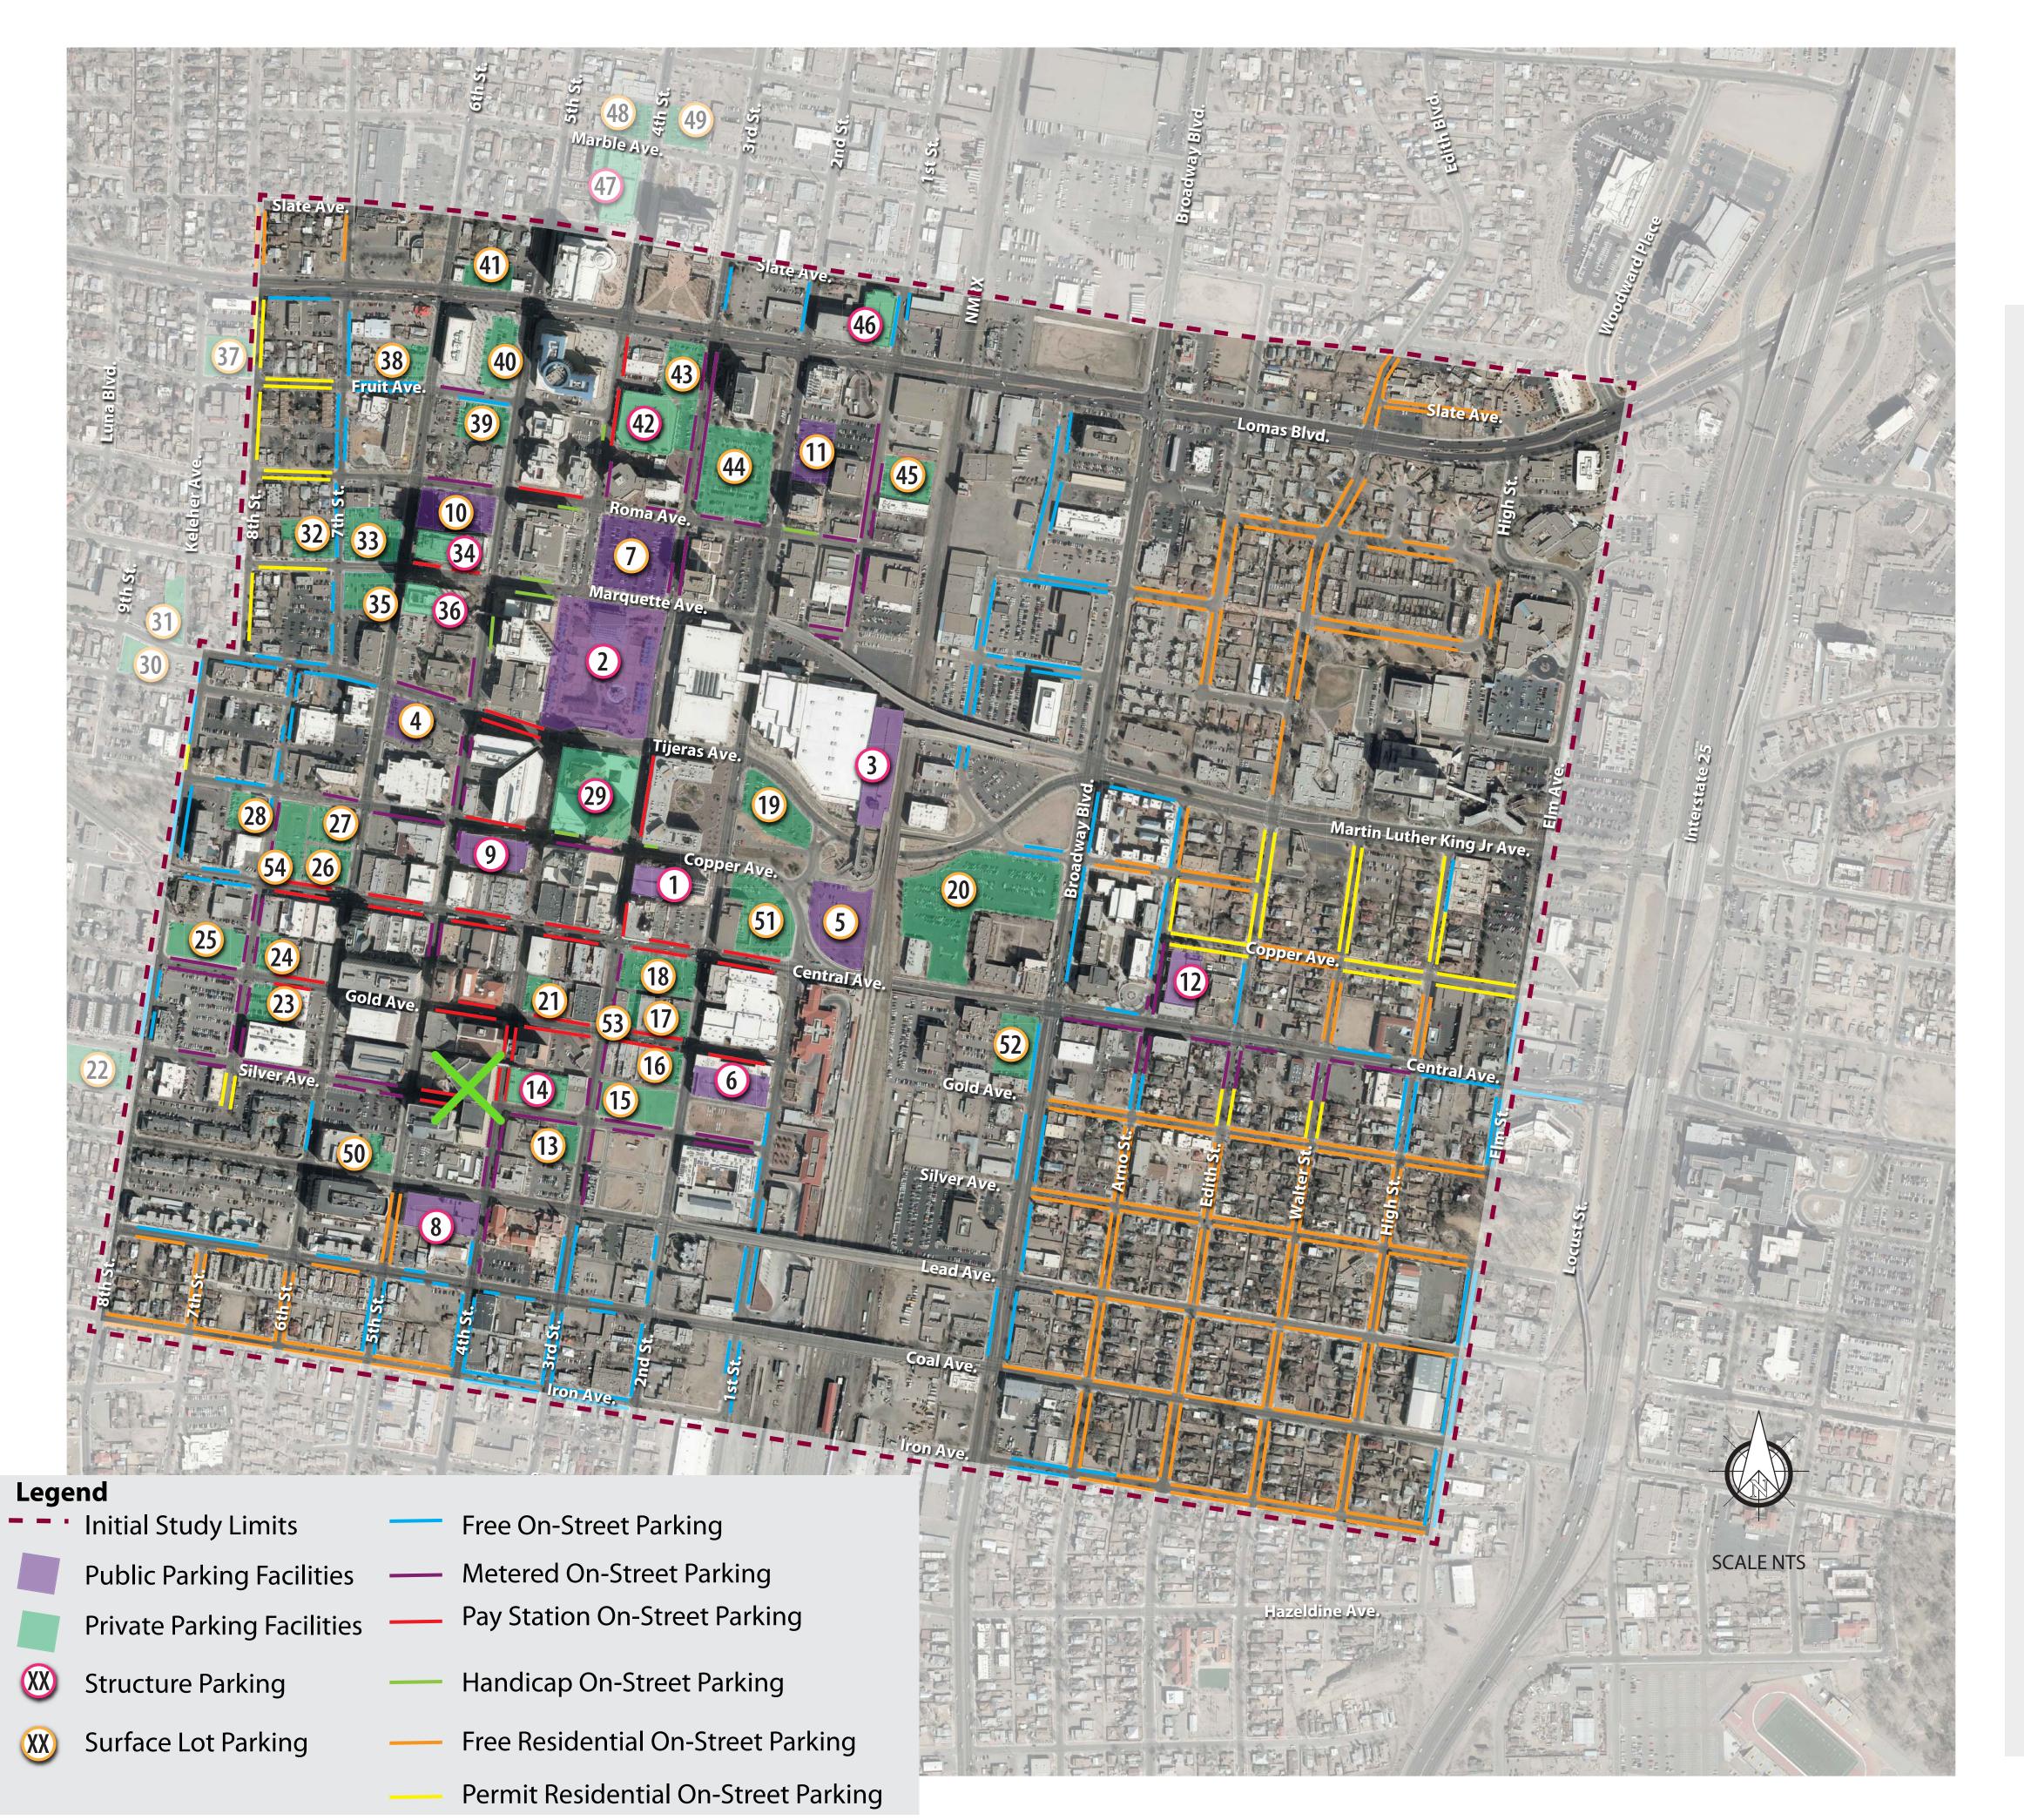

| Map ID     | Lot #  | Name                     | Address                        | Type of<br>Facility |
|------------|--------|--------------------------|--------------------------------|---------------------|
| City-Own   | ed Pub | lic Parking              |                                |                     |
| 1          |        | Acropolis                | 220 Copper NW                  | Structure           |
| 2          |        | Civic Center             | 321 4th St NW                  | Structure           |
| 3          |        | Convention               | 100 Grand NW                   | Structure           |
| 4          |        | Library Lot              | 510 Tijeras Ave NW             | Surface             |
| 5          |        | 1st and Central          | 216 1/2 1st St NW              | Surface             |
| 6          |        | 2nd and Gold             | 2nd & Gold                     | Structure           |
| 7          |        | 3rd and Marquette        | 412 4th St NW                  | Surface             |
| 8          |        | 4th and Lead             | 410 Lead NW                    | Structure           |
| 9          |        | 5th and Copper           | 5th & Copper                   | Structure           |
| 10         |        | 5th and Roma             | 500 Roma NW                    | Surface             |
| 11         |        | Plaza del Sol            | 600 2nd St NW                  | Surface             |
| 12         |        | Old Albuquerque High     | Central & Arno<br>Subtotal     | Structure           |
| Privatelv- | Owned  | <br>l Public Parking     | bubtotai                       |                     |
| 13         |        | Park it Place            | 3rd & Silver                   | Surface             |
| 14         |        | Public Parking           | 320 Gold                       | Structure           |
| 15         |        | Park it Place            | 2nd & Silver                   | Surface             |
| 16         |        | Ricardo Chavez           | 2nd & Gold - SW Corner         | Surface             |
| 17         |        | Parking Co. of America   | 2nd & Gold - NW Corner         | Surface             |
| 18         |        | Park it Place            | 2nd & Central - SW Corner      | Surface             |
| 19         |        | First Plaza Galleria     | 1st St                         | Surface             |
| 20         |        | First Baptist Church     | MLK & Broadway                 | Surface             |
| 21         |        | Parking USA              | 4th & Gold - NE Corner         | Surface             |
| 22         |        | Park it Place            | 8th & Silver                   | Surface             |
| 23         |        | Parking Co. of America   | 7th & Gold - SE Corner         | Surface             |
| 24         |        | Parking Co. of America   | 7th & Gold - NE Corner         | Surface             |
| 25         |        | Park it Place            | 7th & Gold - NW Corner         | Surface             |
| 26         |        | Park it Place            | 6th & Central - NW Corner      | Surface             |
| 27         |        | Park it Place            | 6th & Copper - SW Corner       | Surface             |
| 28         |        | Park it Place            | 7th & Copper - SW Corner       | Surface             |
| 29         |        | ABQ Plaza/Hyatt          | Copper (Hyatt)                 | Structure           |
| 30         |        | Park it Place            | 9th & Kent - SE Corner         | Surface             |
| 31         |        | Park it Place            | Tijeras & Keleher - NW Corner  | Surface             |
| 32         |        | Parking Co. of America   | 407 Marquette                  | Surface             |
| 33         |        | Parking Co. of America   | 400 6th St                     | Surface             |
| 34         |        | Compass Bank/Public      | 6th & Roma - SE Corner         | Structure           |
| 35         |        | Park it Place            | 6th & Marquette - SW Corner    | Surface             |
| 36         |        | 500 Marquette            | 6th & Marquette                | Structure           |
| 37         |        | Park it Place            | 8th & Fruit                    | Surface             |
| 38         |        | Park it Place            | 6th & Fruit                    | Surface             |
| 39         |        | Court Parking            | 5th & Fruit                    | Surface             |
| 40         |        | Olympic Parking          | 5th & Fruit - NW Corner        | Surface             |
| 41         |        | Parking Co. of America   | 5th & Lomas - NW Corner        | Surface             |
| 42         |        | Courthouse Parking       | 500 4th St                     | Structure           |
| 43         |        | Classified Parking Syst. | 3rd St                         | Surface             |
| 44         |        | Wells Fargo              | 3rd & Roma                     | Surface             |
| 45         |        | Park it Place            | 1st & Lomas - SE Corner        | Surface             |
| 46         |        | First State Bank         | 200 Lomas                      | Structure           |
| 47         |        | Metro Court Parking      | 201 3rd St                     | Structure           |
| 48         |        | Parking Company          | 4th & Marble - NW Corner       | Surface             |
| 49         |        | Parking Company          | 4th & Marble - NE Corner       | Surface             |
| 50         |        | Park it Place            | 5th & Lead - NW Corner         | Surface             |
| 51         |        | Joy Junction             | 2nd & Central - NE Corner      | Surface             |
| 52         |        | Park it Place            | Central & Broadway - SW Corner | Surface             |
| 53         |        | Park it Place            | 3rd & Gold - NE Corner         | Surface             |
| 54         |        | Park it Place            | 7th & Copper - SE Corner       | Surface             |