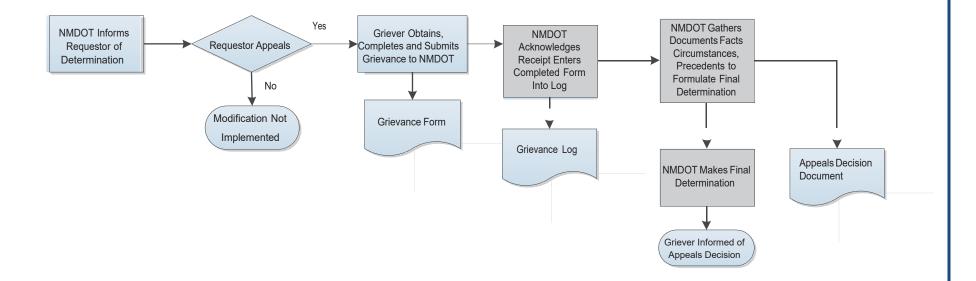

asked to provide additional information prior to con | and accurate. I understand this form must be completed in its entire sideration for review. |
| Printed Name:                                                                                                                                  | Signature:                                                                                  |

Attach additional pages as necessary. If you need assistance or have questions about this form, please contact the Director of Operations at (505) 827-5100. Completed forms may be emailed to the Cabinet Secretary, or the Cabinet Secretary's designee, to the attention of ADA. Title VI Coordinator @state.nm.us or mailed to 1120 Cerrillos Road, Santa Fe, NM 87505.

## NMDOT ADA Grievance Process - Figure 2